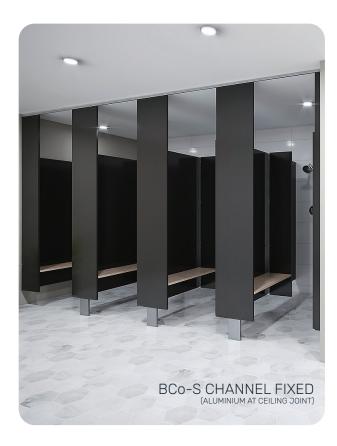

## SHOWER - BLADE MOUNTED CEILING FIXED (BC-S)

The BC design makes good use of a high ceiling. Sitting tall on blade-mounts, fixed solidly overhead by angle-fixing or an aluminium channel, a row of BC cubicles emphasises the vertical. The firmly anchored frontals mean door & division panels can be extended above standard-height for greater privacy and prestige, while the open floor makes cleaning easy.

Mounted above the wash area, BC panels come in the full range of Compact Laminate material.

Available as Supply & Install. Available as Supply only.

| Additional Information     |                                                                                                                                                                                                                                                                   |
|----------------------------|-------------------------------------------------------------------------------------------------------------------------------------------------------------------------------------------------------------------------------------------------------------------|
| Standard<br>Dimensions     | Height: up to 3000mm maximum Depth: 1800mm nominal Frontal: 300mm minimum (w) Doors: 1700mm (h) x 595mm (w) – 600mm opening Ambulant Doors: 1700 (h) x 720-750mm (w) Shower Seat: 300mm x 900mm nominal Splash Nib: 320mm x 1700mm nominal Floor Clearance: 200mm |
| Ceiling Fixing             | BCo -S- Channel FIXED (aluminium channel visible at ceiling joint).                                                                                                                                                                                               |
| Material Options           | 13mm Compact Laminate                                                                                                                                                                                                                                             |
| Privacy Edge<br>(optional) | TPI's patented Modulux® Total Privacy Solution for the ultimate in cubicle privacy.                                                                                                                                                                               |
| Door Furniture             | Metlam® Xcel series (standard) Metlam® Xcel series Black (optional) Novas Pinnacle (optional) Novas Ultima (optional) Metlam® 300 (optional)                                                                                                                      |
| Aluminium Profile          | Square Clear Anodised<br>Square Powdercoated                                                                                                                                                                                                                      |