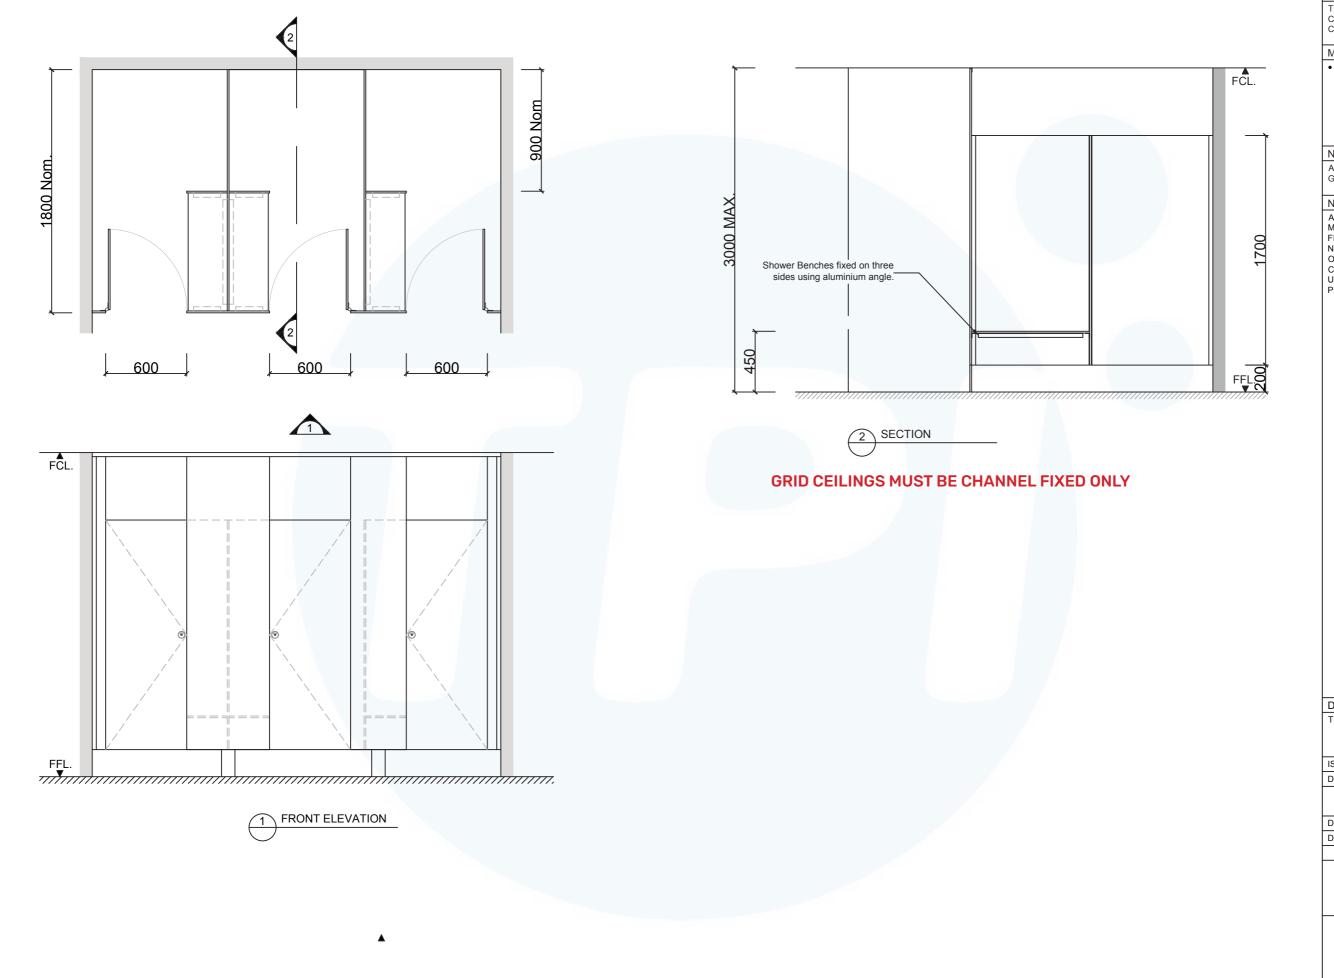

| Additional Information     |                                                                                                                                                                                                                                                                   |
|----------------------------|-------------------------------------------------------------------------------------------------------------------------------------------------------------------------------------------------------------------------------------------------------------------|
| Standard<br>Dimensions     | Height: up to 3000mm maximum Depth: 1800mm nominal Frontal: 300mm minimum (w) Doors: 1700mm (h) x 595mm (w) – 600mm opening Ambulant Doors: 1700 (h) x 720-750mm (w) Shower Seat: 300mm x 900mm nominal Splash Nib: 320mm x 1700mm nominal Floor Clearance: 200mm |
| Ceiling Fixing             | BCo -S- Channel FIXED (aluminium channel visible at ceiling joint).                                                                                                                                                                                               |
| Material Options           | 13mm Compact Laminate                                                                                                                                                                                                                                             |
| Privacy Edge<br>(optional) | TPI's patented Modulux® Total Privacy Solution for the ultimate in cubicle privacy.                                                                                                                                                                               |
| Door Furniture             | Metlam® Xcel series (standard) Metlam® Xcel series Black (optional) Novas Pinnacle (optional) Novas Ultima (optional) Metlam® 300 (optional)                                                                                                                      |
| Aluminium Profile          | Square Clear Anodised<br>Square Powdercoated                                                                                                                                                                                                                      |

SYSTEM

TPI-BCo-S: BLADE MOUNTED & CEILING FIXED with FULL LENGTH CHANNEL - SHOWER

MATERIAL AVAILABILITY

13mm Compact Laminate

NOTES:

ALL FIXINGS SCREWS ARE 304 GRADE STAINLESS STEEL

NOT TO SCALE

ALL DIMENSIONS ARE IN
MILLIMETRES.
FIGURED DIMENSIONS ARE
NOMINAL ONLY. DO NOT SCALE
OFF DRAWING. THIS DESIGN IS
COPYRIGHT AND MAY NOT BE
USED WITHOUT THE WRITTEN
PERMISSION OF THE DESIGNER

DRAWING

TPI-BCo-S DETAILED DESIGN

ISSUE / REVISION: DWG NO.

03

TPI-BCo-S

DATE DRAWN DRAWN BY

CAP