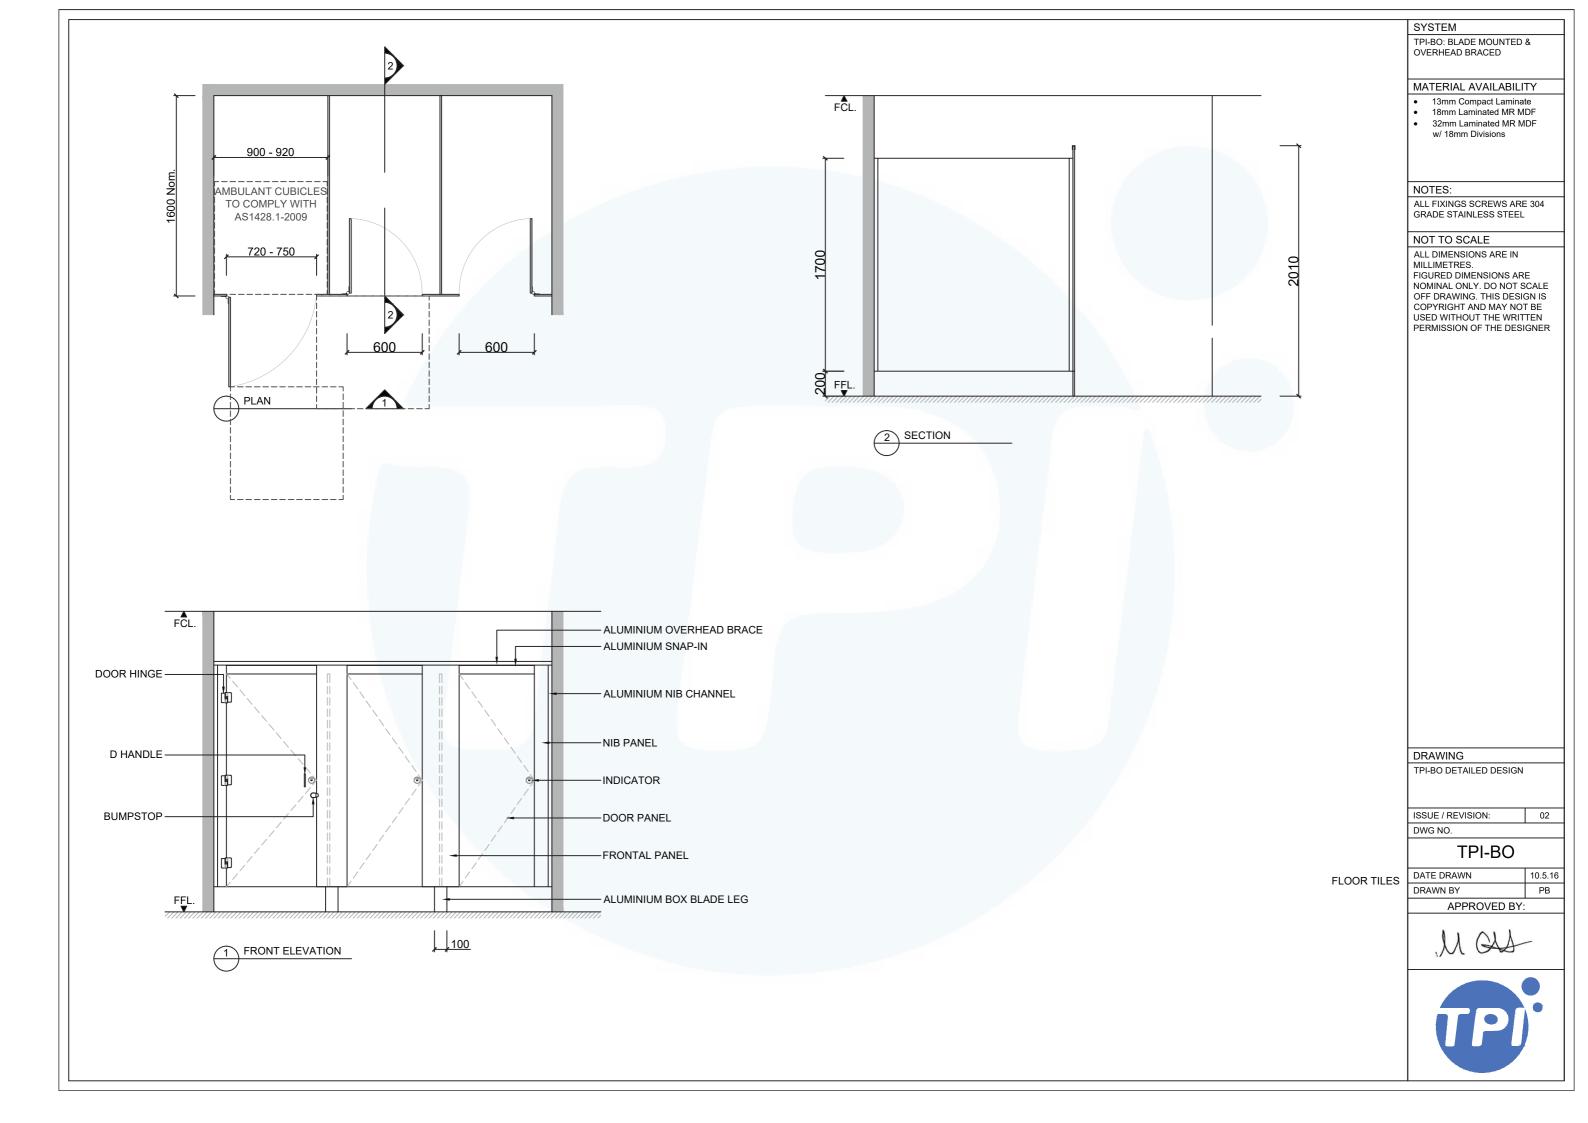

## Additional Information

| Standard<br>Dimensions     | Height: 2010mm (standard)<br>Depth: 1600mm nominal<br>Frontal: 180mm minimum (w) for structural<br>integrity<br>Doors: 1700mm (h) x 595mm (w) – 600mm<br>opening<br>Ambulant Doors: 1700 (h) x 720-750mm (w)<br>Floor Clearance: 200mm |
|----------------------------|----------------------------------------------------------------------------------------------------------------------------------------------------------------------------------------------------------------------------------------|
| Material Options           | 13mm Compact Laminate<br>18mm Decorated MR P/Board<br>33mm Decorated MR P/Board with 18mm<br>divisions                                                                                                                                 |
| Privacy Edge<br>(optional) | TPI's patented Modulux® Total Privacy Solution<br>for the ultimate in cubicle privacy (available only<br>in 13mm Compact Laminate.                                                                                                     |
| Door Furniture             | Metlam® Xcel series (standard)<br>Metlam® Designer Series Black (optional)<br>Novas Pinnacle (optional)<br>Metlam® 300 (optional)<br>Allgood Modric (optional 33mm board only)                                                         |
| Aluminium Profile          | Square Clear Anodised<br>Square Powdercoated<br>Round Clear Anodised<br>Round Powdercoated                                                                                                                                             |