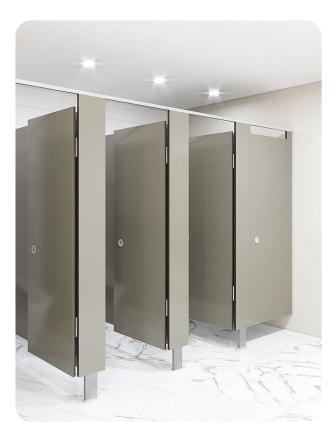

### TOILET CUBICLE - BLADE MOUNTED OVERHEAD BRACED (BO)

The BO is the blade mounted option in TPI's overhead-braced cubicle offering, renowned for strength, functionality and economy. As with pedestal-mounts, the BO design delivers the lowest cost for materials used.

#### How to Specify TPI's Displayed Configuration

TPI B013CL Blade Mounted Overhead Braced in 13mm Compact Laminate. Option with Modulux® Total Privacy Solution. Door Furniture to be Metlam® Xcel series. Aluminium to be Square Clear Anodised. Screw fixing.