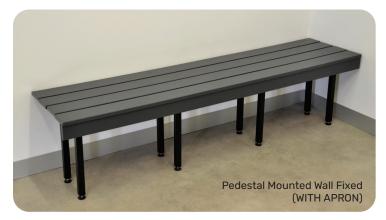

#### Pedestal Mounted Wall Fixed Bench Seating

Yarra Series brackets come in a galvanised steel finish or sable black powder coating, with optional apron. With adjustable feet, with up to 25mm adjustment.