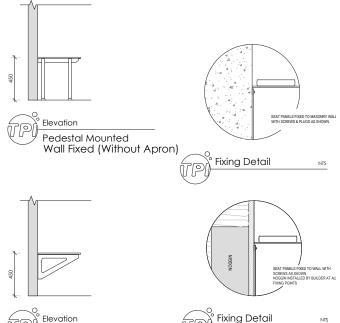

#### How to Specify TPI's Displayed Configuration

TPI Bracket Mounted Wall Fixed Bench Seat with apron in 13mm compact laminate with slats. Brackets to have sable black powder coat. Screw fixing.

Elevation