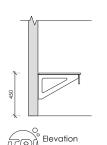

#### **Bracket Mounted Wall Fixed Bench Seating**

Amazon Series brackets come in a galvanised steel finish or sable black powder coating. With optional apron.