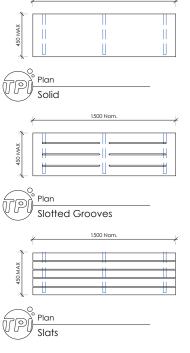

### Available in the following materials:

Compact Laminate - 13mm

- Full panels
- Full panels with slotted grooves
- Slats

Plastral - 19mm

- Full panels
- Full panels with slotted grooves

Timber (Solid Timber or Composite Decking) - 19mm x 86mm OR 19mm x 136mm

- Slats

Available as Supply & Install. Available as Supply only.