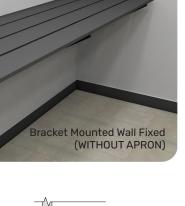

#### How to Specify TPI's Displayed Configuration

TPI Bracket Mounted Wall Fixed Bench Seat with apron in 13mm compact laminate with slats. Brackets to have sable black powder coat. Screw fixing.

Elevation

Bracket Mounted

Wall Fixed (Without Apron)