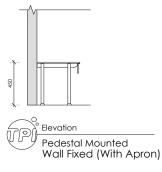

#### Pedestal Mounted Wall Fixed Bench Seating

Yarra Series brackets come in a galvanised steel finish or sable black powder coating, with optional apron. With adjustable feet, with up to 25mm adjustment.