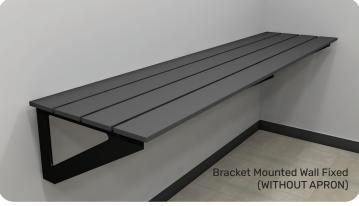

#### **Bracket Mounted Wall Fixed Bench Seating**

Amazon Series brackets come in a galvanised steel finish or sable black powder coating. With optional apron.