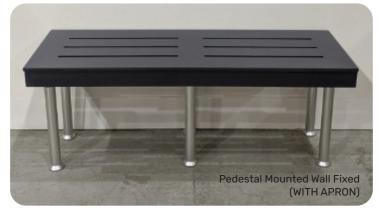

#### **Pedestal Mounted Wall Fixed Bench Seating**

Metlam brackets come in clear anodised aluminium with optional black powder coating and optional apron. With adjustable feet, up to approx 25mm extension.