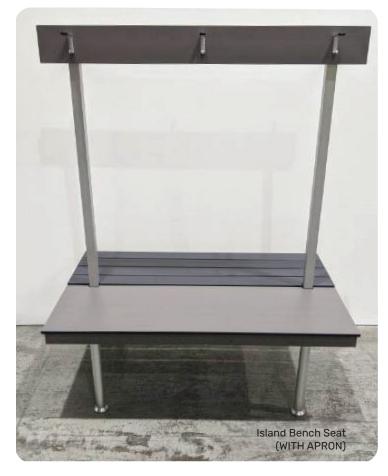

#### **Island Bench Seating**

Metlam island bench legs come in clear anodised aluminium with optional black powder coating. Not available without an apron. With adjustable legs, up to approx 30mm extension.

#### How to Specify TPI's Displayed Configuration

TPI Island bench seat with apron in solid 13mm Compact Laminate. Hardware to have black satin powder coat. 465mm bench height.