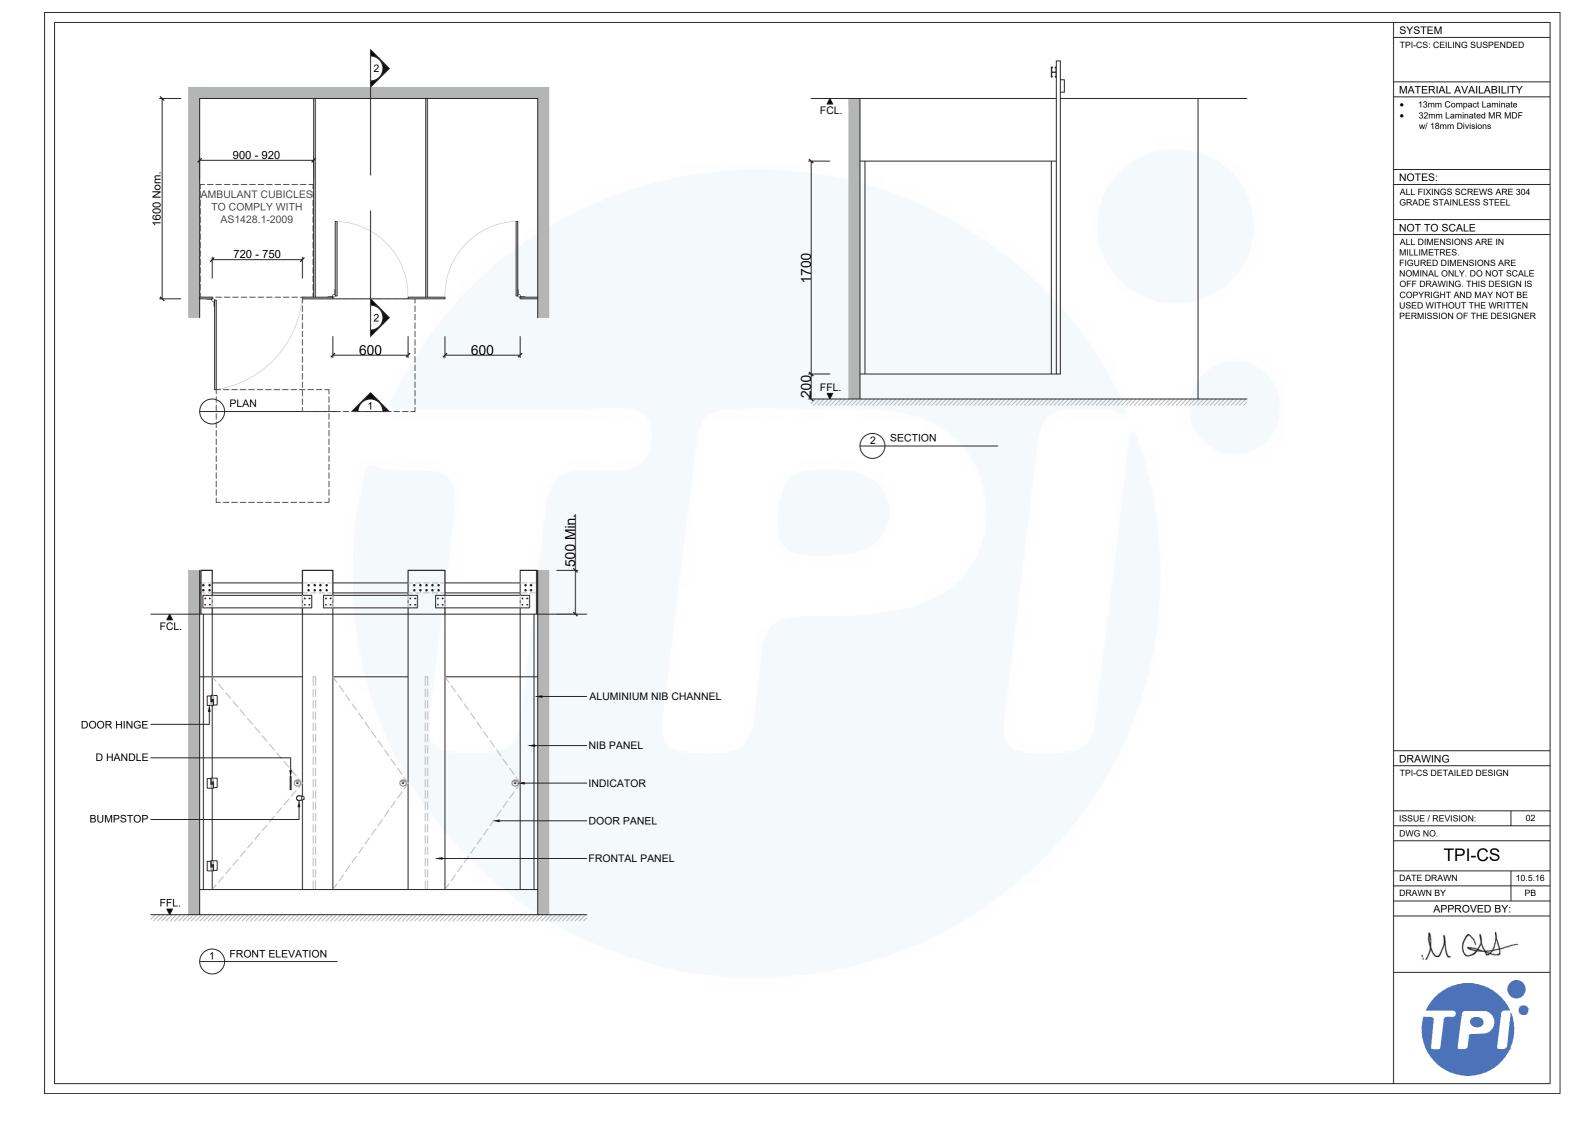

## **How to Specify TPI's Displayed Configuration**

TPI CS33L Ceiling Suspended in 33mm Decorated HMR P/Board with 18mm or 33mm divisions. Door Furniture to be Metlam Xcel series. Aluminium to be Square Clear Anodised. Screw Fixing.

| Additional Information     |                                                                                                                                                                                                                           |
|----------------------------|---------------------------------------------------------------------------------------------------------------------------------------------------------------------------------------------------------------------------|
| Standard<br>Dimensions     | Height: Up to 2700mm maximum  Depth: 1600mm nominal  Frontal: 220mm minimum (w) for structural integrity  Doors: 1700mm (h) x 595mm (w) – 600mm opening  Ambulant Doors: 1700 (h) x 720-750mm (w)  Floor Clearance: 200mm |
| Material Options           | 13mm Compact Laminate<br>33mm Decorated MR P/Board with 18mm<br>divisions or 33mm Divisions                                                                                                                               |
| Privacy Edge<br>(optional) | TPI's patented Modulux® Total Privacy Solution for the ultimate in cubicle privacy (available only in 13mm Compact Laminate)                                                                                              |
| Door Furniture             | Metlam® Xcel series (standard) Metlam® Designer Series Black (optional) Novas Pinnacle (optional) Metlam® 300 (optional) Allgood Modric (optional 33mm board only)                                                        |
| Aluminium Profile          | Square Clear Anodised<br>Square Powdercoated                                                                                                                                                                              |