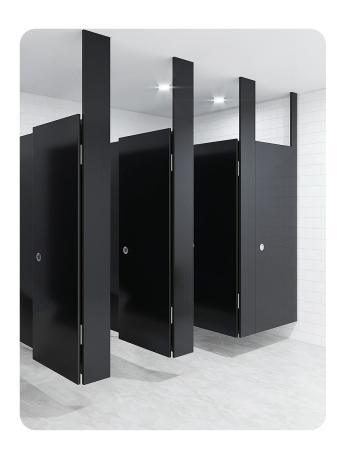

## TOILET CUBICLE - CEILING SUSPENDED (CS)

CS cubicles are an enduring classic in TPI's range, desirable for their appearance to float above your featured floor in defiance of gravity. Underpinning their light touch, TPI's superior engineering means our CS cubicles remain solid, ridged and sturdy, long into the future. By avoiding floor connections the CS cubicle eliminates dirt traps and mop detritus ensuring a pleasant and airy environment. Easy to clean also means lower maintenance costs.