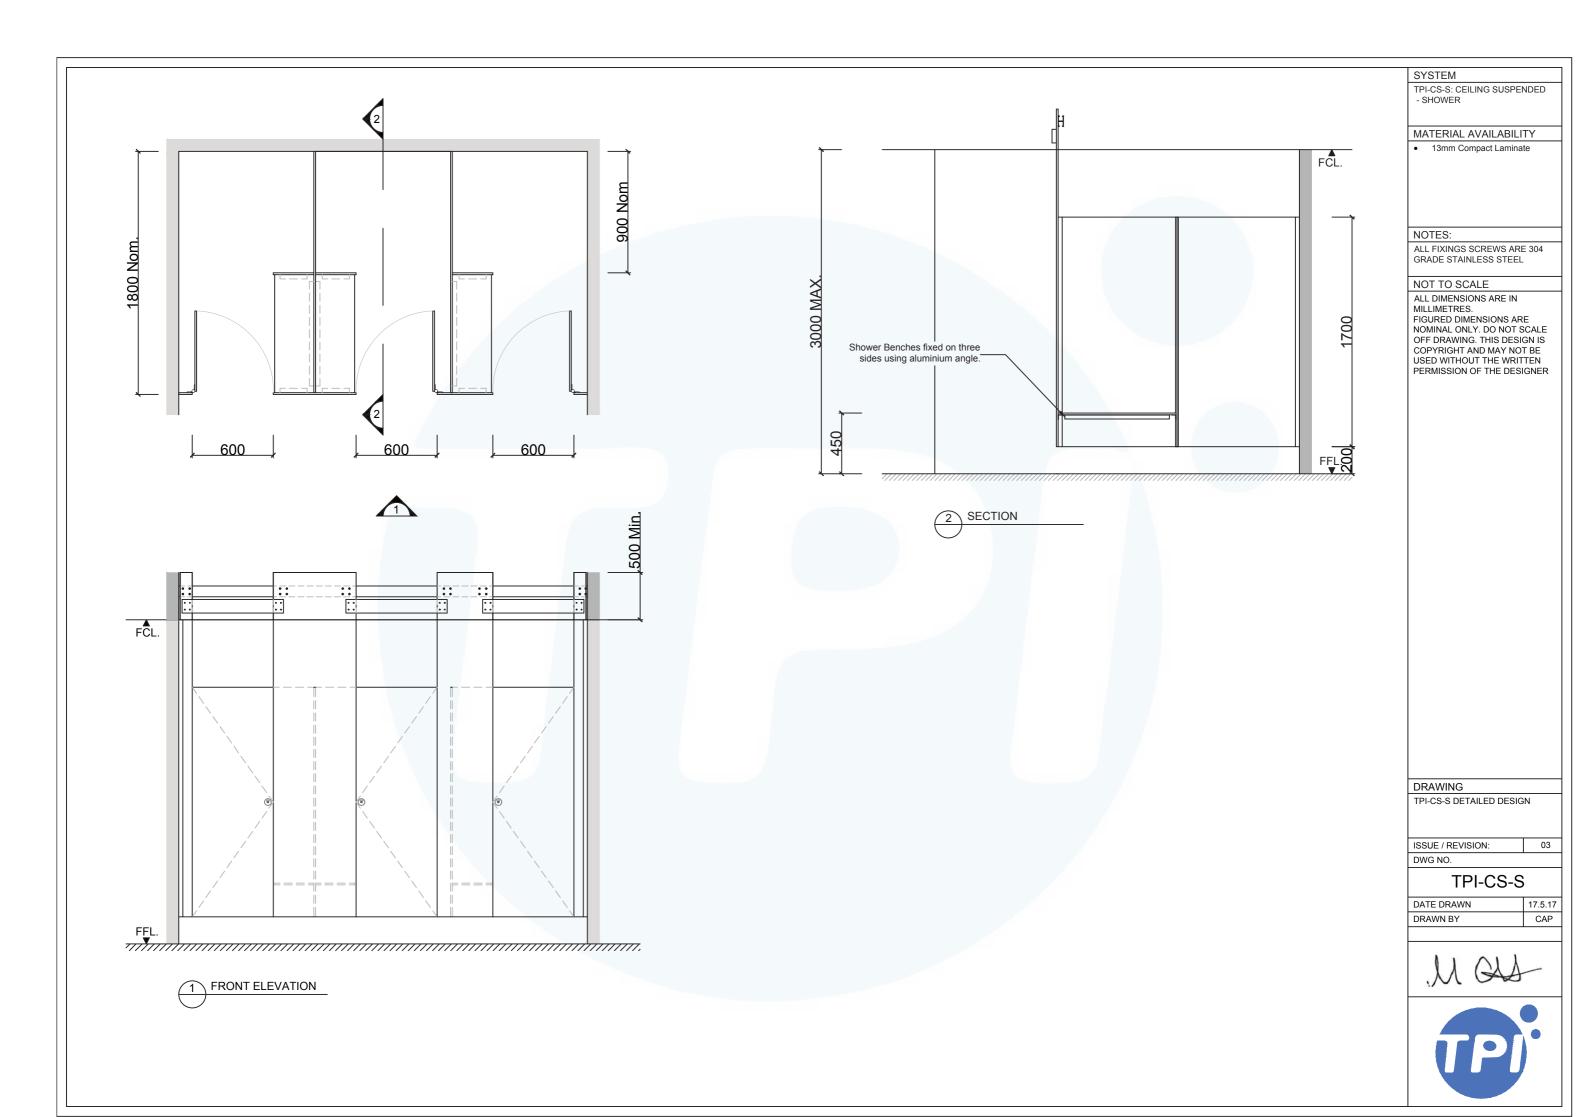

## **How to Specify TPI's Displayed Configuration**

TPI CS-S-13CL-Ceiling Suspended Floating Base Shower with shower seat/shelf and splash nib in 13mm Compact Laminate. Door Furniture to be Metlam Xcel series. Aluminium to be Square Clear Anodised. Screw Fixing.

| Additional Information     |                                                                                                                                                                                                                                                                  |
|----------------------------|------------------------------------------------------------------------------------------------------------------------------------------------------------------------------------------------------------------------------------------------------------------|
| Standard<br>Dimensions     | Height: 2700mm (maximum) Depth: 1800mm nominal Frontal: 300mm minimum (w) Doors: 1700mm (h) x 595mm (w) - 600mm opening Ambulant Doors: 1700 mm (h) x 720-750mm (w) Shower Seat: 300mm x 900mm nominal Splash Nib: 320mm x 1700mm nominal Floor Clearance: 200mm |
| Material Options           | 13mm Compact Laminate                                                                                                                                                                                                                                            |
| Privacy Edge<br>(optional) | TPI's patented Modulux® Total Privacy Solution for the ultimate in cubicle privacy.                                                                                                                                                                              |
| Door Furniture             | Metlam® Xcel series (standard) Metlam® Xcel series Black (optional) Novas Pinnacle (optional) Novas Ultima (optional) Metlam® 300 (optional)                                                                                                                     |
| Aluminium Profile          | Square Clear Anodised<br>Square Powdercoated                                                                                                                                                                                                                     |