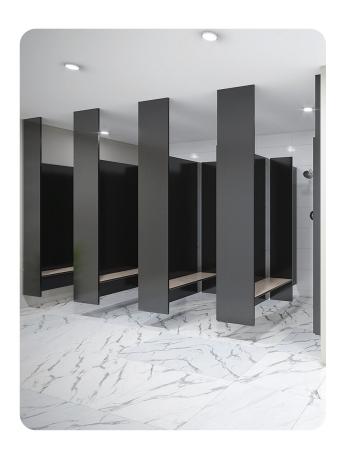

## SHOWER - CEILING SUSPENDED FLOATING BASE (CS-S)

CS cubicles are an enduring classic in TPI's range, desirable for their appearance to float above your featured floor in defiance of gravity. Underpinning their light touch, TPI's superior engineering means our CS cubicles remain solid, ridged and sturdy, long into the future. By avoiding floor connections the CS cubicle eliminates dirt traps and mop detritus ensuring a pleasant and airy environment. Easy to clean also means lower maintenance costs.

| Additional Information     |                                                                                                                                                                                                                                                                  |
|----------------------------|------------------------------------------------------------------------------------------------------------------------------------------------------------------------------------------------------------------------------------------------------------------|
| Standard<br>Dimensions     | Height: 2700mm (maximum) Depth: 1800mm nominal Frontal: 300mm minimum (w) Doors: 1700mm (h) x 595mm (w) - 600mm opening Ambulant Doors: 1700 mm (h) x 720-750mm (w) Shower Seat: 300mm x 900mm nominal Splash Nib: 320mm x 1700mm nominal Floor Clearance: 200mm |
| Material Options           | 13mm Compact Laminate                                                                                                                                                                                                                                            |
| Privacy Edge<br>(optional) | TPI's patented Modulux® Total Privacy Solution for the ultimate in cubicle privacy.                                                                                                                                                                              |
| Door Furniture             | Metlam® Xcel series (standard) Metlam® Xcel series Black (optional) Novas Pinnacle (optional) Novas Ultima (optional) Metlam® 300 (optional)                                                                                                                     |
| Aluminium Profile          | Square Clear Anodised<br>Square Powdercoated                                                                                                                                                                                                                     |