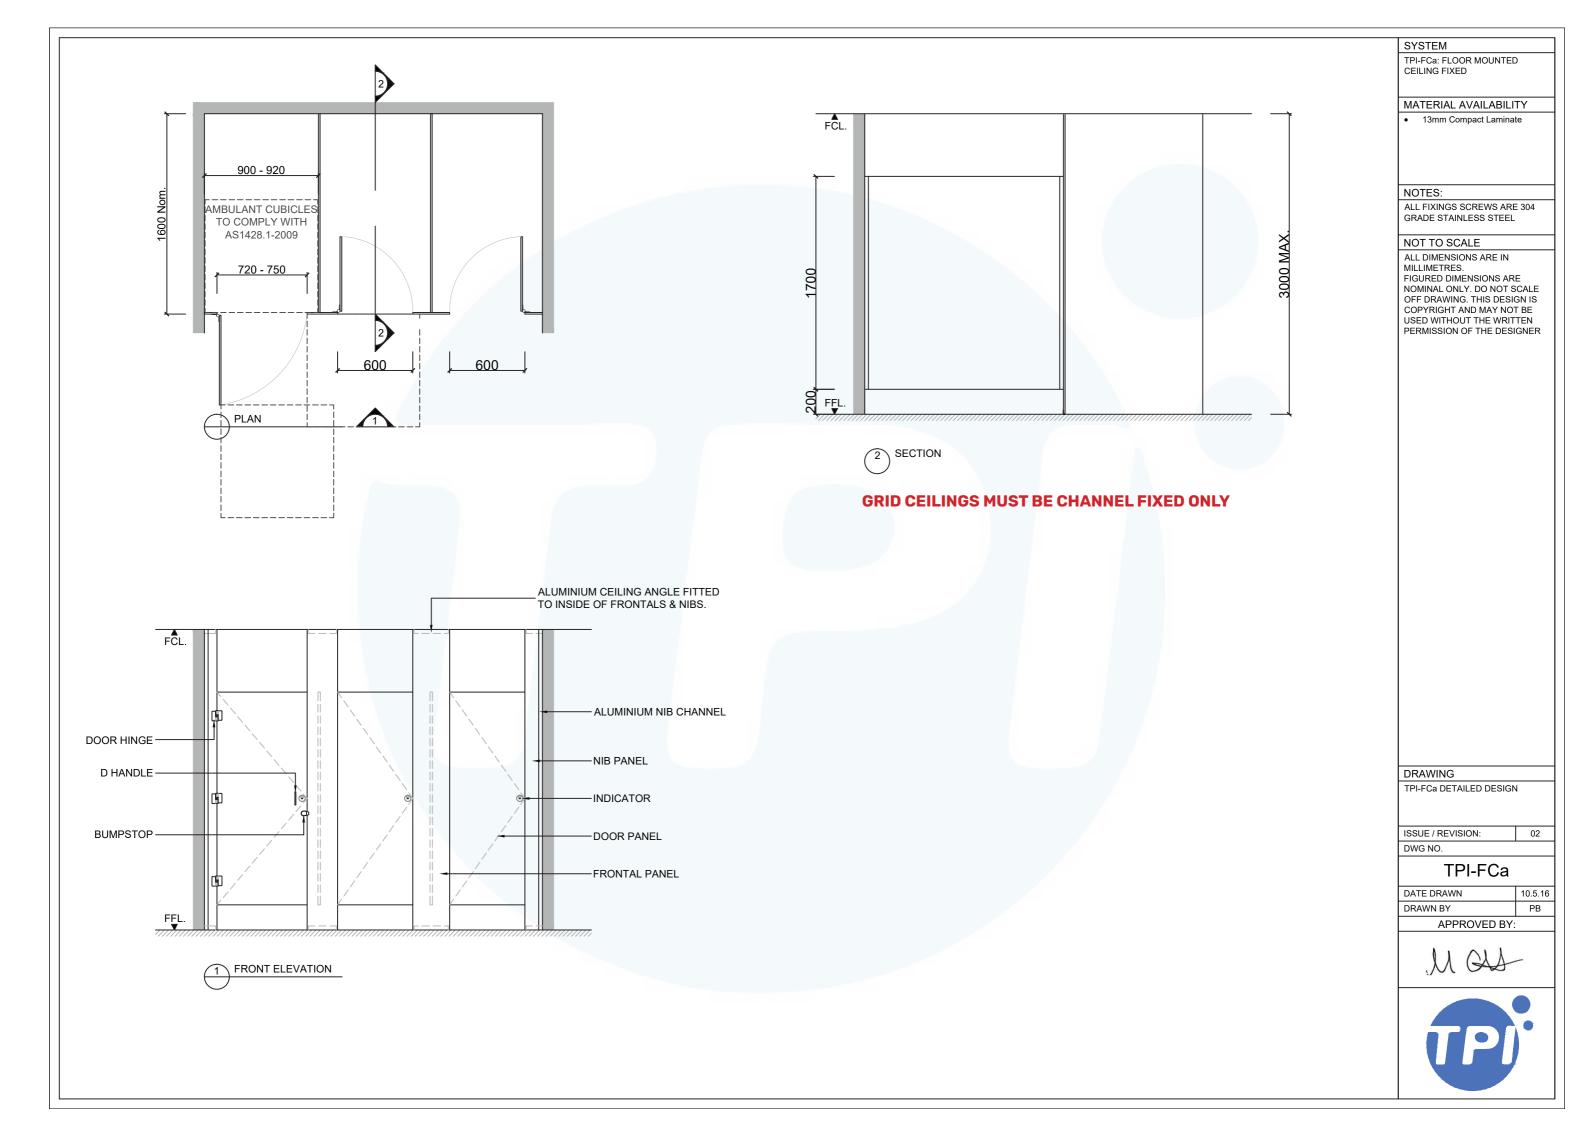

### Additional Information

| Standard<br>Dimensions     | Height: Up to 3000mm maximum<br>Depth: 1600mm nominal<br>Frontal: 180mm minimum (w)<br>Doors: 1700mm (h) x 595mm (w) – 600mm<br>opening<br>Ambulant Doors: 1700mm (h) x 720-750mm (w)<br>Floor Clearance: 200mm |
|----------------------------|-----------------------------------------------------------------------------------------------------------------------------------------------------------------------------------------------------------------|
| Ceiling Fixing             | FCo – Channel Fixed (aluminium channel visible<br>at ceiling joint)<br>FCa – Angle Fixed (fixings discreet)                                                                                                     |
| Material Options           | 13mm Compact Laminate                                                                                                                                                                                           |
| Privacy Edge<br>(optional) | TPI's patented Modulux® Total Privacy Solution<br>for the ultimate in cubicle privacy (available only<br>on 13mm Compact Laminate).                                                                             |
| Door Furniture             | Metlam® Xcel series (standard)<br>Metlam® Designer Series Black (optional)<br>Novas Pinnacle (optional)<br>Metlam® 300 (optional)                                                                               |
| Aluminium Profile          | Square Clear Anodised<br>Square Powdercoated                                                                                                                                                                    |