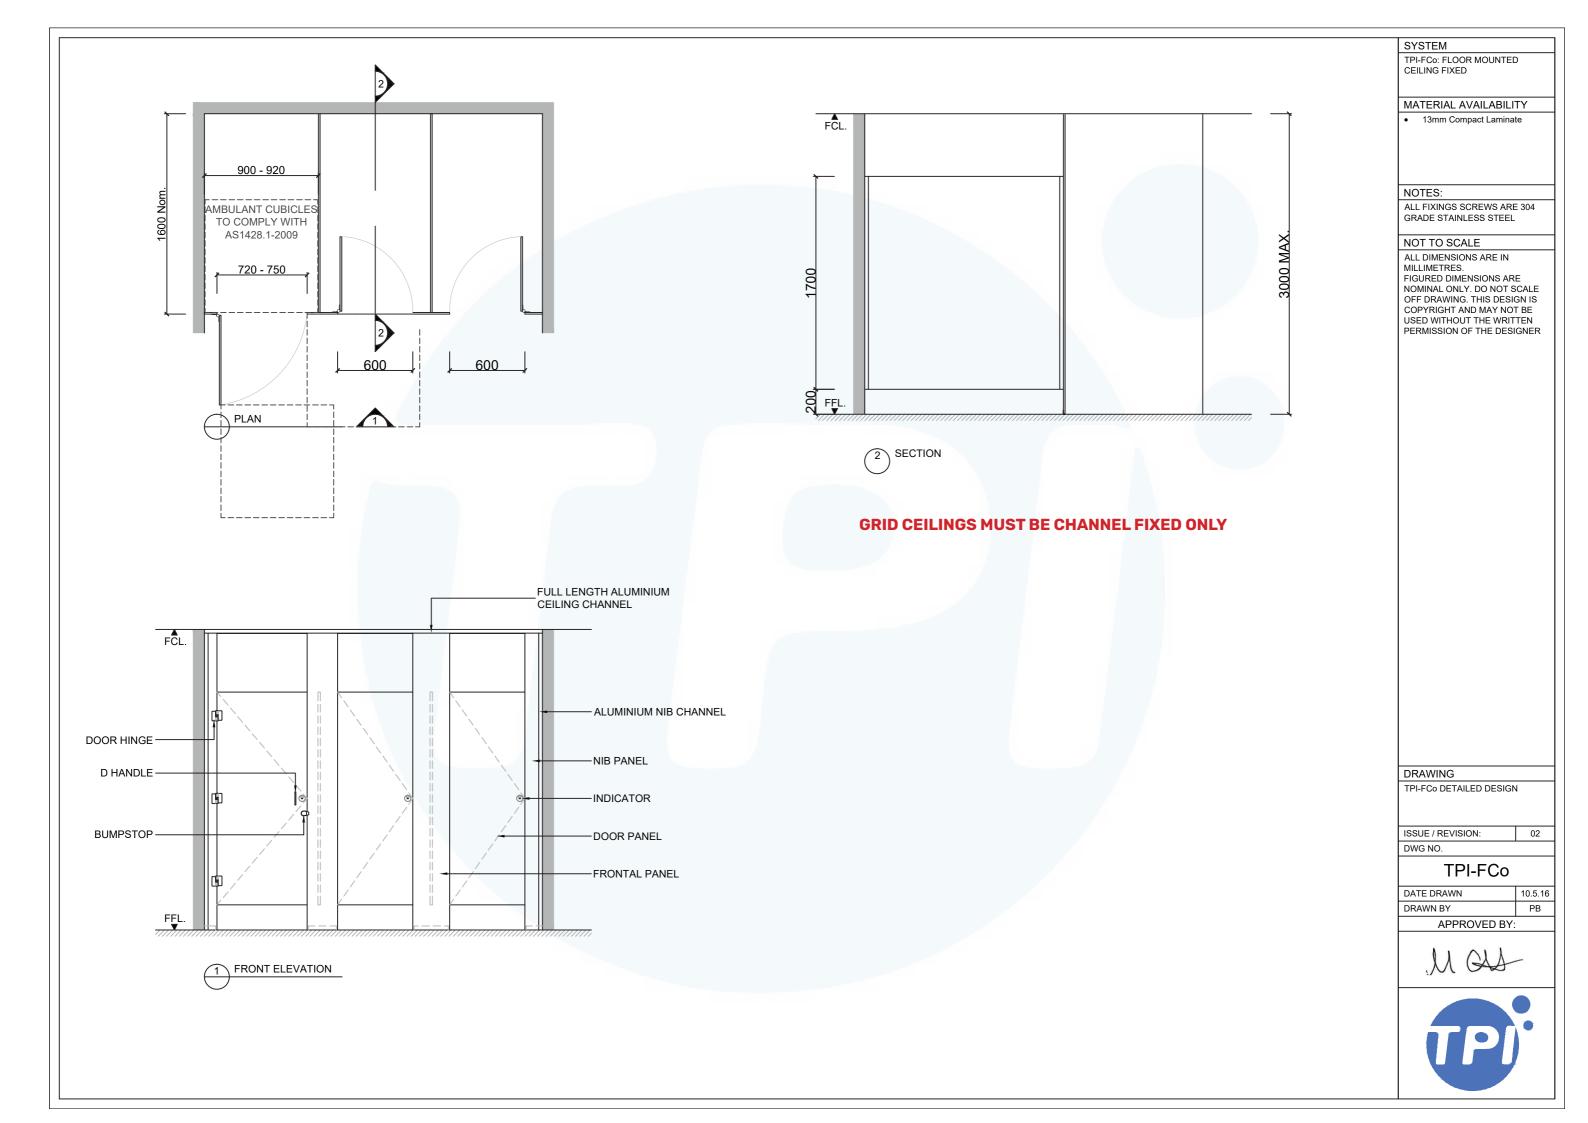

### Additional Information

| Standard<br>Dimensions     | Height: Up to 3000mm maximum<br>Depth: 1600mm nominal<br>Frontal: 180mm minimum (w)<br>Doors: 1700mm (h) x 595mm (w) – 600mm<br>opening<br>Ambulant Doors: 1700mm (h) x 720-750mm (w)<br>Floor Clearance: 200mm |
|----------------------------|-----------------------------------------------------------------------------------------------------------------------------------------------------------------------------------------------------------------|
| Ceiling Fixing             | FCo – Channel Fixed (aluminium channel visible<br>at ceiling joint)<br>FCa – Angle Fixed (fixings discreet)                                                                                                     |
| Material Options           | 13mm Compact Laminate                                                                                                                                                                                           |
| Privacy Edge<br>(optional) | TPI's patented Modulux® Total Privacy Solution<br>for the ultimate in cubicle privacy (available only<br>on 13mm Compact Laminate).                                                                             |
| Door Furniture             | Metlam® Xcel series (standard)<br>Metlam® Designer Series Black (optional)<br>Novas Pinnacle (optional)<br>Metlam® 300 (optional)                                                                               |
| Aluminium Profile          | Square Clear Anodised<br>Square Powdercoated                                                                                                                                                                    |