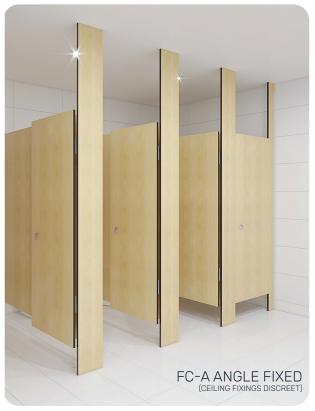

### Additional Information

| Standard<br>Dimensions     | Height: Up to 3000mm maximum<br>Depth: 1600mm nominal<br>Frontal: 180mm minimum (w)<br>Doors: 1700mm (h) x 595mm (w) – 600mm<br>opening<br>Ambulant Doors: 1700mm (h) x 720-750mm (w)<br>Floor Clearance: 200mm |
|----------------------------|-----------------------------------------------------------------------------------------------------------------------------------------------------------------------------------------------------------------|
| Ceiling Fixing             | FCo – Channel Fixed (aluminium channel visible<br>at ceiling joint)<br>FCa – Angle Fixed (fixings discreet)                                                                                                     |
| Material Options           | 13mm Compact Laminate                                                                                                                                                                                           |
| Privacy Edge<br>(optional) | TPI's patented Modulux® Total Privacy Solution<br>for the ultimate in cubicle privacy (available only<br>on 13mm Compact Laminate).                                                                             |
| Door Furniture             | Metlam® Xcel series (standard)<br>Metlam® Designer Series Black (optional)<br>Novas Pinnacle (optional)<br>Metlam® 300 (optional)                                                                               |
| Aluminium Profile          | Square Clear Anodised<br>Square Powdercoated                                                                                                                                                                    |