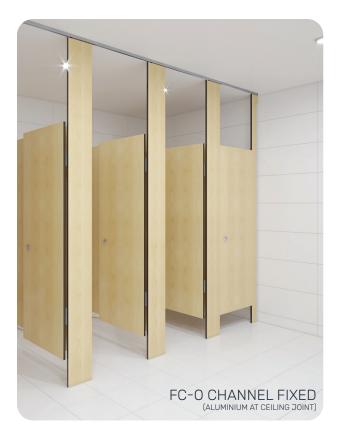

### Additional Information

| Standard<br>Dimensions     | Height: Up to 3000mm maximum<br>Depth: 1600mm nominal<br>Frontal: 180mm minimum (w)<br>Doors: 1700mm (h) x 595mm (w) – 600mm<br>opening<br>Ambulant Doors: 1700mm (h) x 720-750mm (w)<br>Floor Clearance: 200mm |
|----------------------------|-----------------------------------------------------------------------------------------------------------------------------------------------------------------------------------------------------------------|
| Ceiling Fixing             | FCo – Channel Fixed (aluminium channel visible<br>at ceiling joint)<br>FCa – Angle Fixed (fixings discreet)                                                                                                     |
| Material Options           | 13mm Compact Laminate                                                                                                                                                                                           |
| Privacy Edge<br>(optional) | TPI's patented Modulux® Total Privacy Solution<br>for the ultimate in cubicle privacy (available only<br>on 13mm Compact Laminate).                                                                             |
| Door Furniture             | Metlam® Xcel series (standard)<br>Metlam® Designer Series Black (optional)<br>Novas Pinnacle (optional)<br>Metlam® 300 (optional)                                                                               |
| Aluminium Profile          | Square Clear Anodised<br>Square Powdercoated                                                                                                                                                                    |