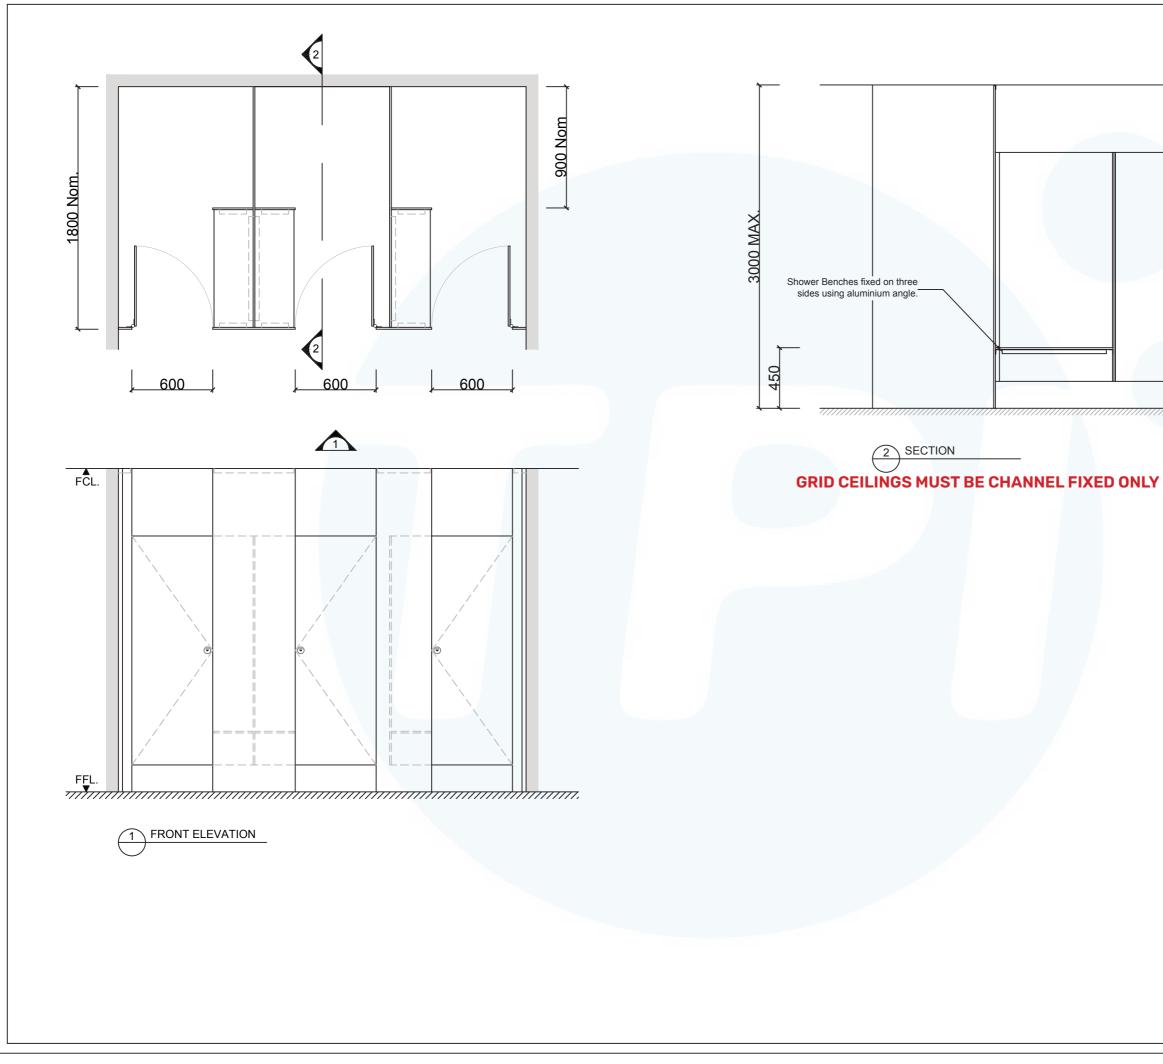

## Additional Information

| Standard<br>Dimensions     | Height: Up to 3000mm maximum<br>Depth: 1800mm nominal<br>Frontal: 300mm minimum (w)<br>Doors: 1700mm (h) x 595mm (w) – 600mm<br>opening<br>Ambulant Doors: 1700mm (h) x 720-750mm (w)<br>Shower Seat: 300mm x 900mm nominal<br>Splash Nib: 320mm x 1700mm nominal<br>Floor Clearance: 200mm |
|----------------------------|---------------------------------------------------------------------------------------------------------------------------------------------------------------------------------------------------------------------------------------------------------------------------------------------|
| Ceiling Fixing             | FCa-S – Angle Fixed (fixings discreet but will<br>require secure fixing points above the ceiling)<br>FCo -S– Channel Fixed (aluminium channel<br>visible at ceiling joint).                                                                                                                 |
| Material Options           | 13mm Compact Laminate                                                                                                                                                                                                                                                                       |
| Privacy Edge<br>(optional) | TPI's patented Modulux® Total Privacy Solution for the ultimate in cubicle privacy.                                                                                                                                                                                                         |
| Door Furniture             | Metlam® Xcel series (standard)<br>Metlam® Xcel series Black (optional)<br>Novas Pinnacle (optional)<br>Novas Ultima (optional)<br>Metlam® 300 (optional)                                                                                                                                    |
| Aluminium Profile          | Square Clear Anodised<br>Square Powdercoated                                                                                                                                                                                                                                                |

|          | STEM                                                                          |
|----------|-------------------------------------------------------------------------------|
|          | FCo-S: FLOOR MOUNTED &<br>LING FIXED                                          |
| MA       | TERIAL AVAILABILITY                                                           |
| •        | 13mm Compact Laminate                                                         |
|          |                                                                               |
|          |                                                                               |
|          | TES:<br>FIXINGS SCREWS ARE 304                                                |
|          | ADE STAINLESS STEEL                                                           |
| <u> </u> | T TO SCALE<br>DIMENSIONS ARE IN                                               |
| FIG      | LIMETRES.<br>URED DIMENSIONS ARE                                              |
| OFF      | MINAL ONLY. DO NOT SCALE<br>DRAWING. THIS DESIGN IS<br>PYRIGHT AND MAY NOT BE |
|          | ED WITHOUT THE WRITTEN<br>RMISSION OF THE DESIGNER                            |
|          |                                                                               |
|          |                                                                               |
|          |                                                                               |
|          |                                                                               |
|          |                                                                               |
|          |                                                                               |
|          |                                                                               |
|          |                                                                               |
|          |                                                                               |
|          |                                                                               |
|          |                                                                               |
|          |                                                                               |
|          |                                                                               |
|          |                                                                               |
|          |                                                                               |
|          |                                                                               |
|          | AWING<br>FCo-S DETAILED DESIGN                                                |
|          |                                                                               |
|          | JE / REVISION: 03<br>G NO.                                                    |
| Dvv      | TPI-FCo-S                                                                     |
| DAT      | E DRAWN 17.5.17                                                               |
| DRA      | WN BY CAP                                                                     |
|          |                                                                               |
|          | MGLA                                                                          |
|          |                                                                               |
|          |                                                                               |
|          | 121                                                                           |
|          |                                                                               |
|          |                                                                               |
|          |                                                                               |