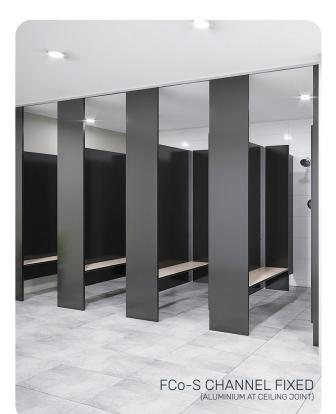

# PRODUCT DETAILS

<image>

The FC is one of the sturdiest systems TPI offers. Anchored by a single frontal running from floor to ceiling, with no panel or hardware joints, it's durability makes it eminently suited to weathering the daily bumps and knocks of a high volume environment. When the FC goes up it stays up.

The system's simple mounting gives the FC an elegant minimalism lifting it above mere utility. If you require a robust, high volume cubicle that sits apart from a standard public toilet aesthetic, the FC is for you.

The FC is anchored directly to the floor so only available in our waterproof material: economical compact laminate. The FC is a favourite within TPI's classic, performance and prestige ranges.