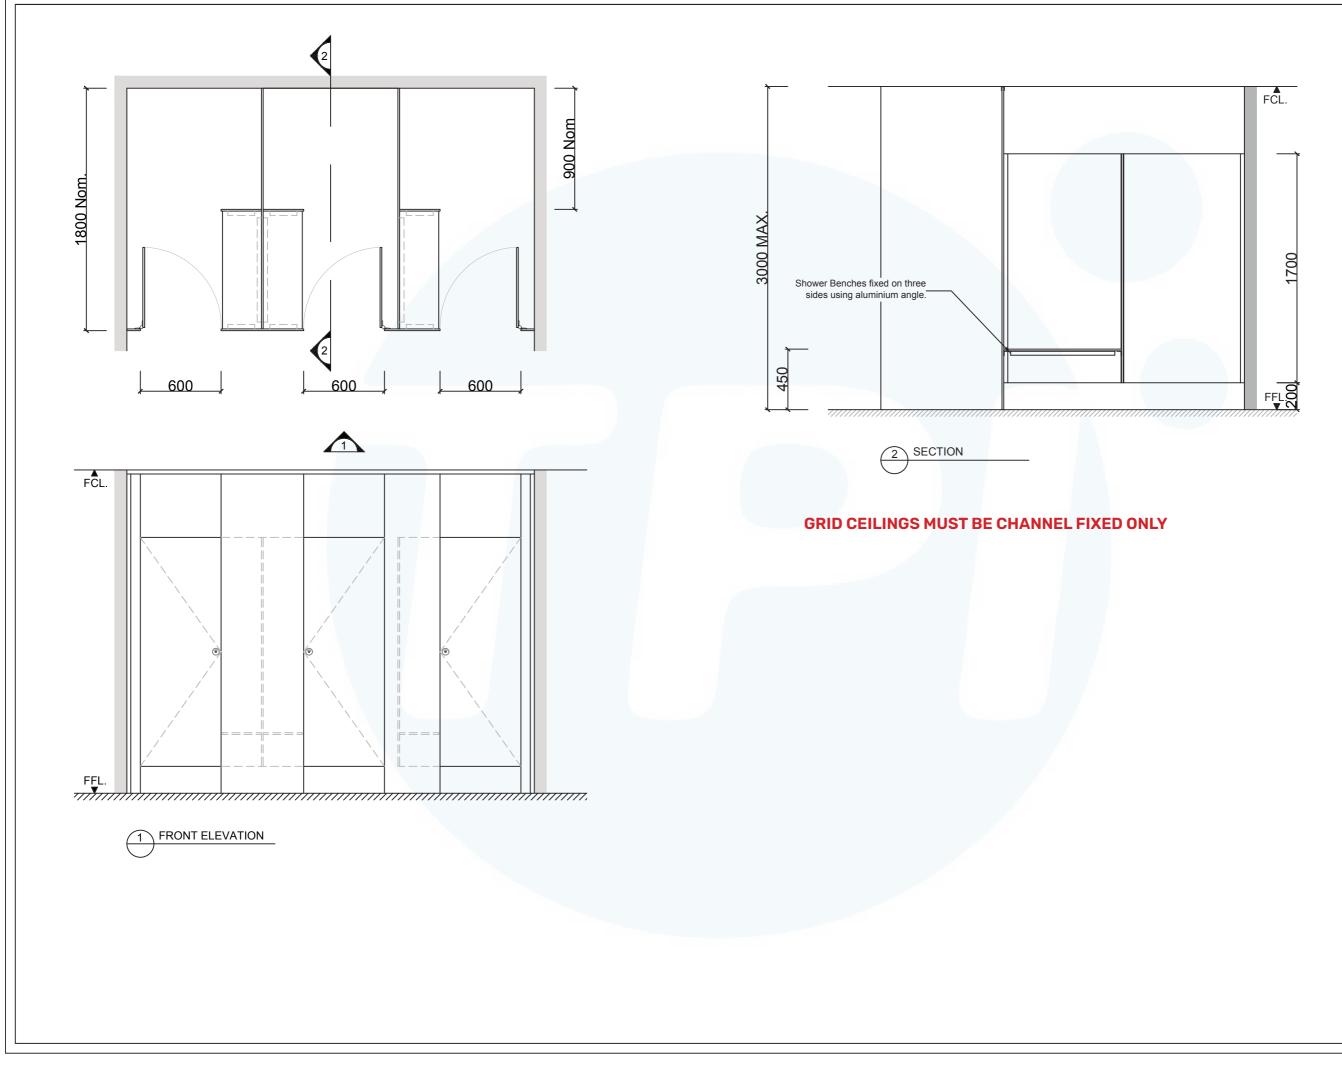

## Additional Information

| Standard<br>Dimensions     | Height: Up to 3000mm maximum<br>Depth: 1800mm nominal<br>Frontal: 300mm minimum (w)<br>Doors: 1700mm (h) x 595mm (w) – 600mm<br>opening<br>Ambulant Doors: 1700mm (h) x 720-750mm (w)<br>Shower Seat: 300mm x 900mm nominal<br>Splash Nib: 320mm x 1700mm nominal<br>Floor Clearance: 200mm |
|----------------------------|---------------------------------------------------------------------------------------------------------------------------------------------------------------------------------------------------------------------------------------------------------------------------------------------|
| Ceiling Fixing             | FCa-S – Angle Fixed (fixings discreet but will<br>require secure fixing points above the ceiling)<br>FCo -S– Channel Fixed (aluminium channel<br>visible at ceiling joint).                                                                                                                 |
| Material Options           | 13mm Compact Laminate                                                                                                                                                                                                                                                                       |
| Privacy Edge<br>(optional) | TPI's patented Modulux® Total Privacy Solution for the ultimate in cubicle privacy.                                                                                                                                                                                                         |
| Door Furniture             | Metlam® Xcel series (standard)<br>Metlam® Xcel series Black (optional)<br>Novas Pinnacle (optional)<br>Novas Ultima (optional)<br>Metlam® 300 (optional)                                                                                                                                    |
| Aluminium Profile          | Square Clear Anodised<br>Square Powdercoated                                                                                                                                                                                                                                                |

|          | STEM                                                                          |
|----------|-------------------------------------------------------------------------------|
|          | FCo-S: FLOOR MOUNTED &<br>LING FIXED                                          |
| MA       | TERIAL AVAILABILITY                                                           |
| •        | 13mm Compact Laminate                                                         |
|          |                                                                               |
|          |                                                                               |
|          | TES:<br>FIXINGS SCREWS ARE 304                                                |
|          | ADE STAINLESS STEEL                                                           |
| <u> </u> | T TO SCALE<br>DIMENSIONS ARE IN                                               |
| FIG      | LIMETRES.<br>URED DIMENSIONS ARE                                              |
| OFF      | MINAL ONLY. DO NOT SCALE<br>DRAWING. THIS DESIGN IS<br>PYRIGHT AND MAY NOT BE |
|          | ED WITHOUT THE WRITTEN<br>RMISSION OF THE DESIGNER                            |
|          |                                                                               |
|          |                                                                               |
|          |                                                                               |
|          |                                                                               |
|          |                                                                               |
|          |                                                                               |
|          |                                                                               |
|          |                                                                               |
|          |                                                                               |
|          |                                                                               |
|          |                                                                               |
|          |                                                                               |
|          |                                                                               |
|          |                                                                               |
|          |                                                                               |
|          |                                                                               |
|          | AWING<br>FCo-S DETAILED DESIGN                                                |
|          |                                                                               |
|          | JE / REVISION: 03<br>G NO.                                                    |
| Dvv      | TPI-FCo-S                                                                     |
| DAT      | E DRAWN 17.5.17                                                               |
| DRA      | WN BY CAP                                                                     |
|          |                                                                               |
|          | MGLA                                                                          |
|          |                                                                               |
|          |                                                                               |
|          | 121                                                                           |
|          |                                                                               |
|          |                                                                               |
|          |                                                                               |