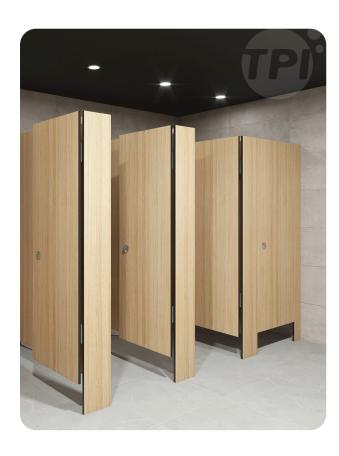

## TOILET CUBICLE - FLOOR MOUNTED FREE STANDING (FF)

A highly resolved design with a simple shape that sits well in any room. The FF is the dinner suit of cubicles. Quiet lines, great in a row, its minimalism makes the FF a strong contender for briefs requiring prestige.

Secret-fixed to the floor with a clean overhead line incorporating flush T joins allows the FF to create a single structural element in a room.

Recommended by TPI for prestige applications, Floor Mounted, Free Standing cubicles can built economically, to great effect, in Compact Laminate.

## **How to Specify TPI's Displayed Configuration**

TPI FF13CL Floor Mounted Free Standing in 13mm Compact Laminate. Option with Modulux® Total Privacy Solution. Door Furniture to be Metlam Xcel series. Aluminium to be Square Clear Anodised. Screw fixing.