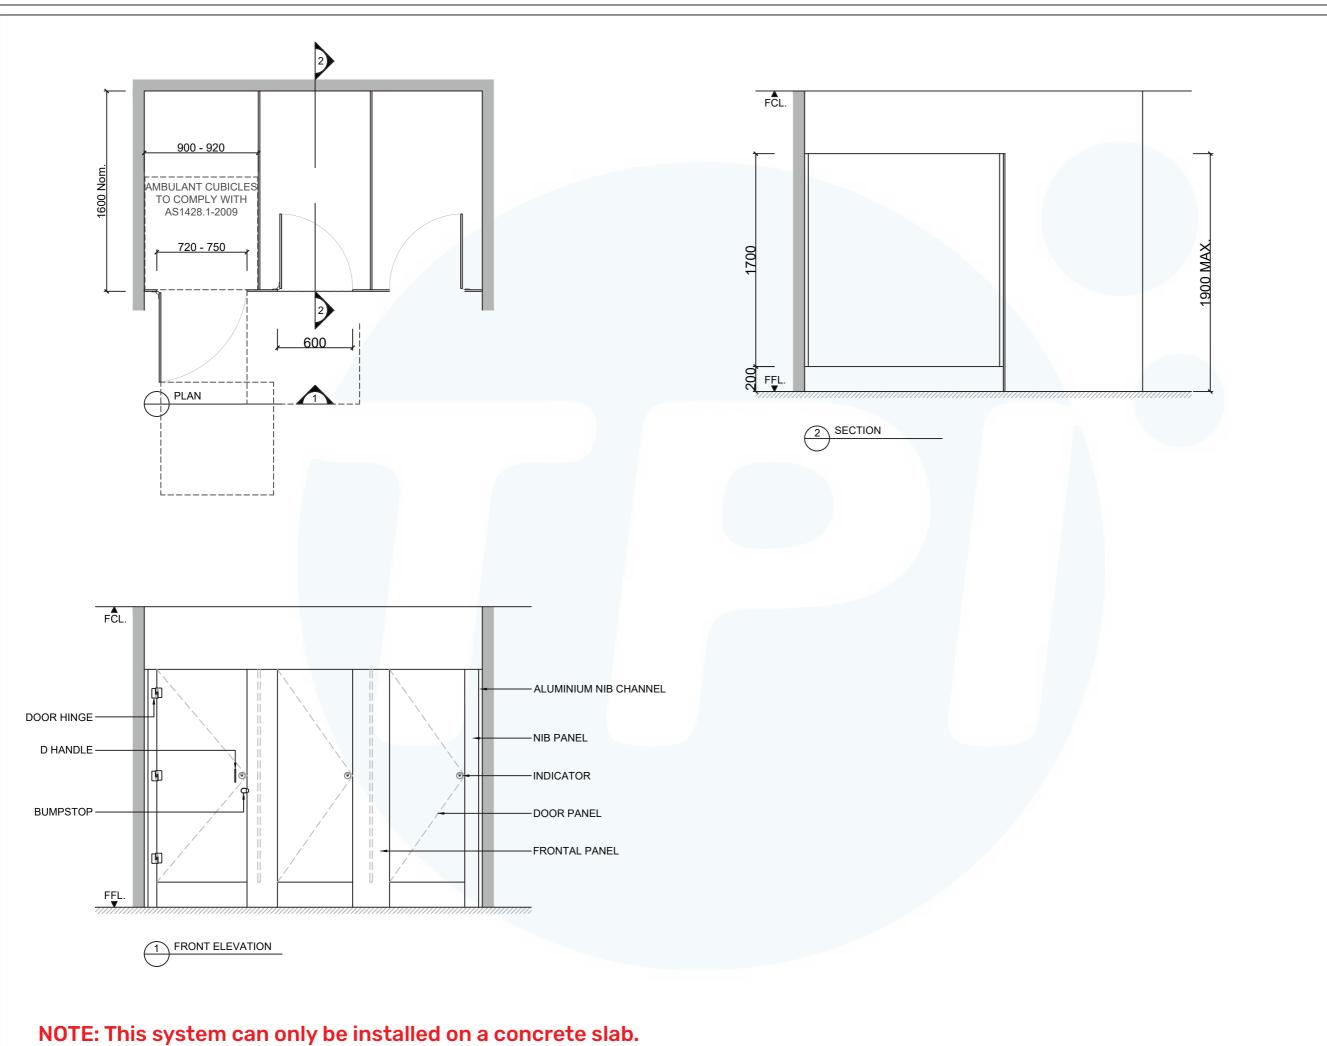

NOTE: This system can only be installed on a concrete slab.

Not recommended for schools

| Additional Information     |                                                                                                                                                                                                                    |
|----------------------------|--------------------------------------------------------------------------------------------------------------------------------------------------------------------------------------------------------------------|
| Standard<br>Dimensions     | Height: 1900mm (maximum) Depth: 1600mm nominal Frontal: 250mm minimum (w) for structural integrity Doors: 1700mm (h) x 595mm (w) – 600mm opening Ambulant Doors: 1700mm (h) x 720-750mm (w) Floor Clearance: 200mm |
| Material Options           | 13mm Compact Laminate                                                                                                                                                                                              |
| Privacy Edge<br>(optional) | TPI's patented Modulux® Total Privacy Solution for the ultimate in cubicle privacy (available only in 13mm Compact Laminate                                                                                        |
| Door Furniture             | Metlam® Xcel series (standard) Metlam® Designer Series Black (optional) Novas Pinnacle (optional) Metlam® 300 (optional)                                                                                           |
| Aluminium Profile          | Square Clear Anodised<br>Square Powdercoated                                                                                                                                                                       |

SYSTEM

TPI-FF: FLOOR MOUNTED FREE

MATERIAL AVAILABILITY 13mm Compact Laminate

NOTES:

ALL FIXINGS SCREWS ARE 304 GRADE STAINLESS STEEL

NOT TO SCALE

ALL DIMENSIONS ARE IN
MILLIMETRES.
FIGURED DIMENSIONS ARE
NOMINAL ONLY. DO NOT SCALE
OFF DRAWING. THIS DESIGN IS
COPYRIGHT AND MAY NOT BE
LISED WITHOUT THE WRITTEN USED WITHOUT THE WRITTEN PERMISSION OF THE DESIGNER

DRAWING

TPI-FF DETAILED DESIGN

ISSUE / REVISION: DWG NO.

TPI-FF

02

10.5.16

PB

DATE DRAWN