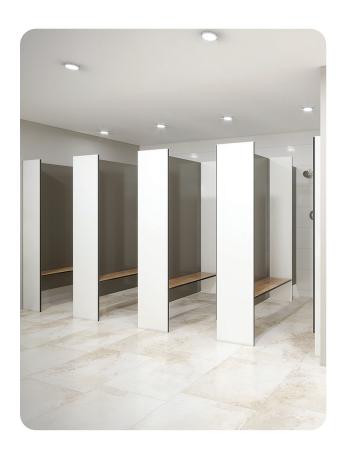

## SHOWER - FLOOR MOUNTED FREE STANDING (FF-S)

A highly resolved design with a simple shape that sits well in any room. The FF is the dinner suit of cubicles. Quiet lines, great in a row, its minimalism makes the FF a strong contender for briefs requiring prestige.

Secret-fixed to the floor with a clean overhead line incorporating flush T joins allows the FF to create a single structural element in a room.

Recommended by TPI for prestige applications, Floor Mounted, Free Standing cubicles can built economically, to great effect, in Compact Laminate.