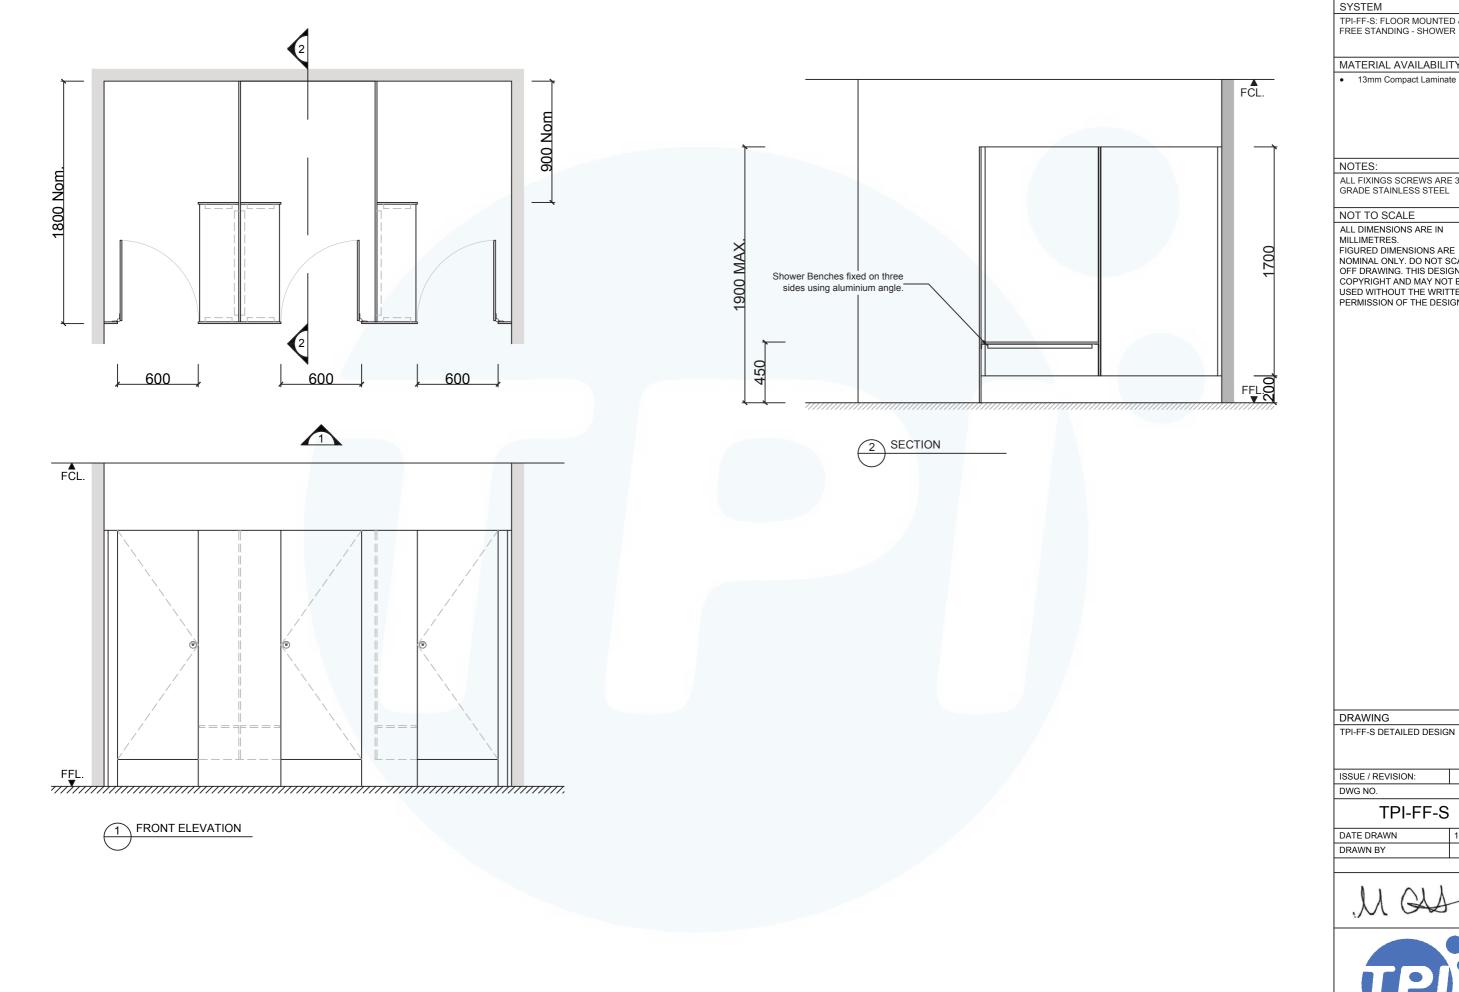

NOTE: This system can only be installed on a concrete slab.

| Additional Information     |                                                                                                                                                                                                                                                                |
|----------------------------|----------------------------------------------------------------------------------------------------------------------------------------------------------------------------------------------------------------------------------------------------------------|
| Standard<br>Dimensions     | Height: 1900mm maximum Depth: 1800mm nominal Frontal: 300mm minimum (w) Doors: 1700mm (h) x 595mm (w) - 600mm opening Ambulant Doors: 1700 mm (h) x 720-750mm (w) Shower Seat: 300mm x 900mm nominal Splash Nib: 320mm x 1700mm nominal Floor Clearance: 200mm |
| Material Options           | 13mm Compact Laminate                                                                                                                                                                                                                                          |
| Privacy Edge<br>(optional) | TPI's patented Modulux® Total Privacy Solution for the ultimate in cubicle privacy                                                                                                                                                                             |
| Door Furniture             | Metlam® Xcel series (standard) Metlam® Xcel series Black (optional) Novas Pinnacle (optional) Novas Ultima (optional) Metlam® 300 (optional)                                                                                                                   |
| Aluminium Profile          | Square Clear Anodised<br>Square Powdercoated                                                                                                                                                                                                                   |

SYSTEM

TPI-FF-S: FLOOR MOUNTED & FREE STANDING - SHOWER

MATERIAL AVAILABILITY

ALL FIXINGS SCREWS ARE 304 GRADE STAINLESS STEEL

NOT TO SCALE

ALL DIMENSIONS ARE IN
MILLIMETRES.
FIGURED DIMENSIONS ARE
NOMINAL ONLY. DO NOT SCALE
OFF DRAWING. THIS DESIGN IS
COPYRIGHT AND MAY NOT BE
USED WITHOUT THE WRITTEN
PERMISSION OF THE DESIGNER

DRAWING

TPI-FF-S DETAILED DESIGN

ISSUE / REVISION:

TPI-FF-S

03

DATE DRAWN 17.5.17

DRAWN BY CAP