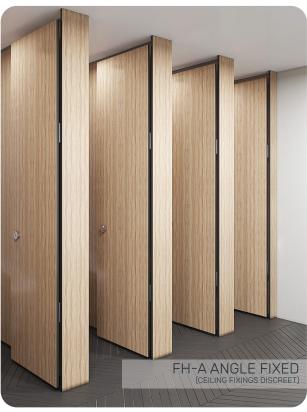

## TOILET CUBICLE - FULL HEIGHT (FH) NEW

The FH Full Height partition system is the perfect system for complete cubicle privacy. The FH system has floor to ceiling panels and doors with clearances of 20mm FFL and 80mm FCL. The 80mm clearance at the top of the doors allows the lift off hinges to function in case of emergency. The FH partition system is the next best thing to an individual room but at a fraction of the cost.

| Additional Information     |                                                                                                                                                                                                                                                                      |
|----------------------------|----------------------------------------------------------------------------------------------------------------------------------------------------------------------------------------------------------------------------------------------------------------------|
| Standard<br>Dimensions     | Height: Up to 2700mm maximum  Depth: 1600mm nominal  Frontal: 180mm minimum (w)  Doors: Full height with 20mm off FFL & 80mm off FCL x 595mm (w) - 600mm opening  Ambulant Doors: Full height with 20mm off FFL  & 80mm off FCL x 720-750mm (w) - 700mm Min. opening |
| Ceiling Fixing             | FHa – Angle Fixed (fixings discreet) FHo – Channel Fixed (aluminium channel visible at ceiling joint)                                                                                                                                                                |
| Material Options           | 13mm Compact Laminate                                                                                                                                                                                                                                                |
| Privacy Edge<br>(optional) | TPI's patented Modulux® Total Privacy Solution for the ultimate in cubicle privacy (available only in 13mm Compact Laminate)                                                                                                                                         |
| Door Furniture             | Metlam® Xcel series (standard) Metlam® Designer Series Black (optional) Novas Pinnacle (optional) Metlam® 300 (optional)                                                                                                                                             |
| Aluminium Profile          | Square Clear Anodised<br>Square Powdercoated                                                                                                                                                                                                                         |