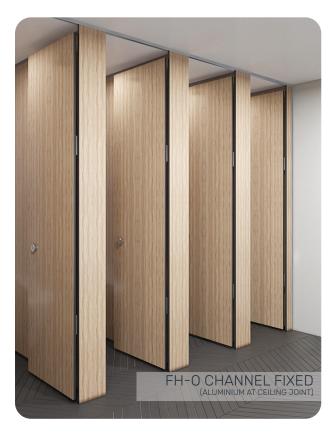

## TOILET CUBICLE - FULL HEIGHT (FH) NEW

The FH Full Height partition system is the perfect system for complete cubicle privacy. The FH system has floor to ceiling panels and doors with clearances of 20mm FFL and 80mm FCL. The 80mm clearance at the top of the doors allows the lift off hinges to function in case of emergency. The FH partition system is the next best thing to an individual room but at a fraction of the cost.

| Additional Information     |                                                                                                                                                                                                                                                                      |
|----------------------------|----------------------------------------------------------------------------------------------------------------------------------------------------------------------------------------------------------------------------------------------------------------------|
| Standard<br>Dimensions     | Height: Up to 2700mm maximum  Depth: 1600mm nominal  Frontal: 180mm minimum (w)  Doors: Full height with 20mm off FFL & 80mm off FCL x 595mm (w) - 600mm opening  Ambulant Doors: Full height with 20mm off FFL  & 80mm off FCL x 720-750mm (w) - 700mm Min. opening |
| Ceiling Fixing             | FHa – Angle Fixed (fixings discreet) FHo – Channel Fixed (aluminium channel visible at ceiling joint)                                                                                                                                                                |
| Material Options           | 13mm Compact Laminate                                                                                                                                                                                                                                                |
| Privacy Edge<br>(optional) | TPI's patented Modulux® Total Privacy Solution for the ultimate in cubicle privacy (available only in 13mm Compact Laminate)                                                                                                                                         |
| Door Furniture             | Metlam® Xcel series (standard) Metlam® Designer Series Black (optional) Novas Pinnacle (optional) Metlam® 300 (optional)                                                                                                                                             |
| Aluminium Profile          | Square Clear Anodised<br>Square Powdercoated                                                                                                                                                                                                                         |