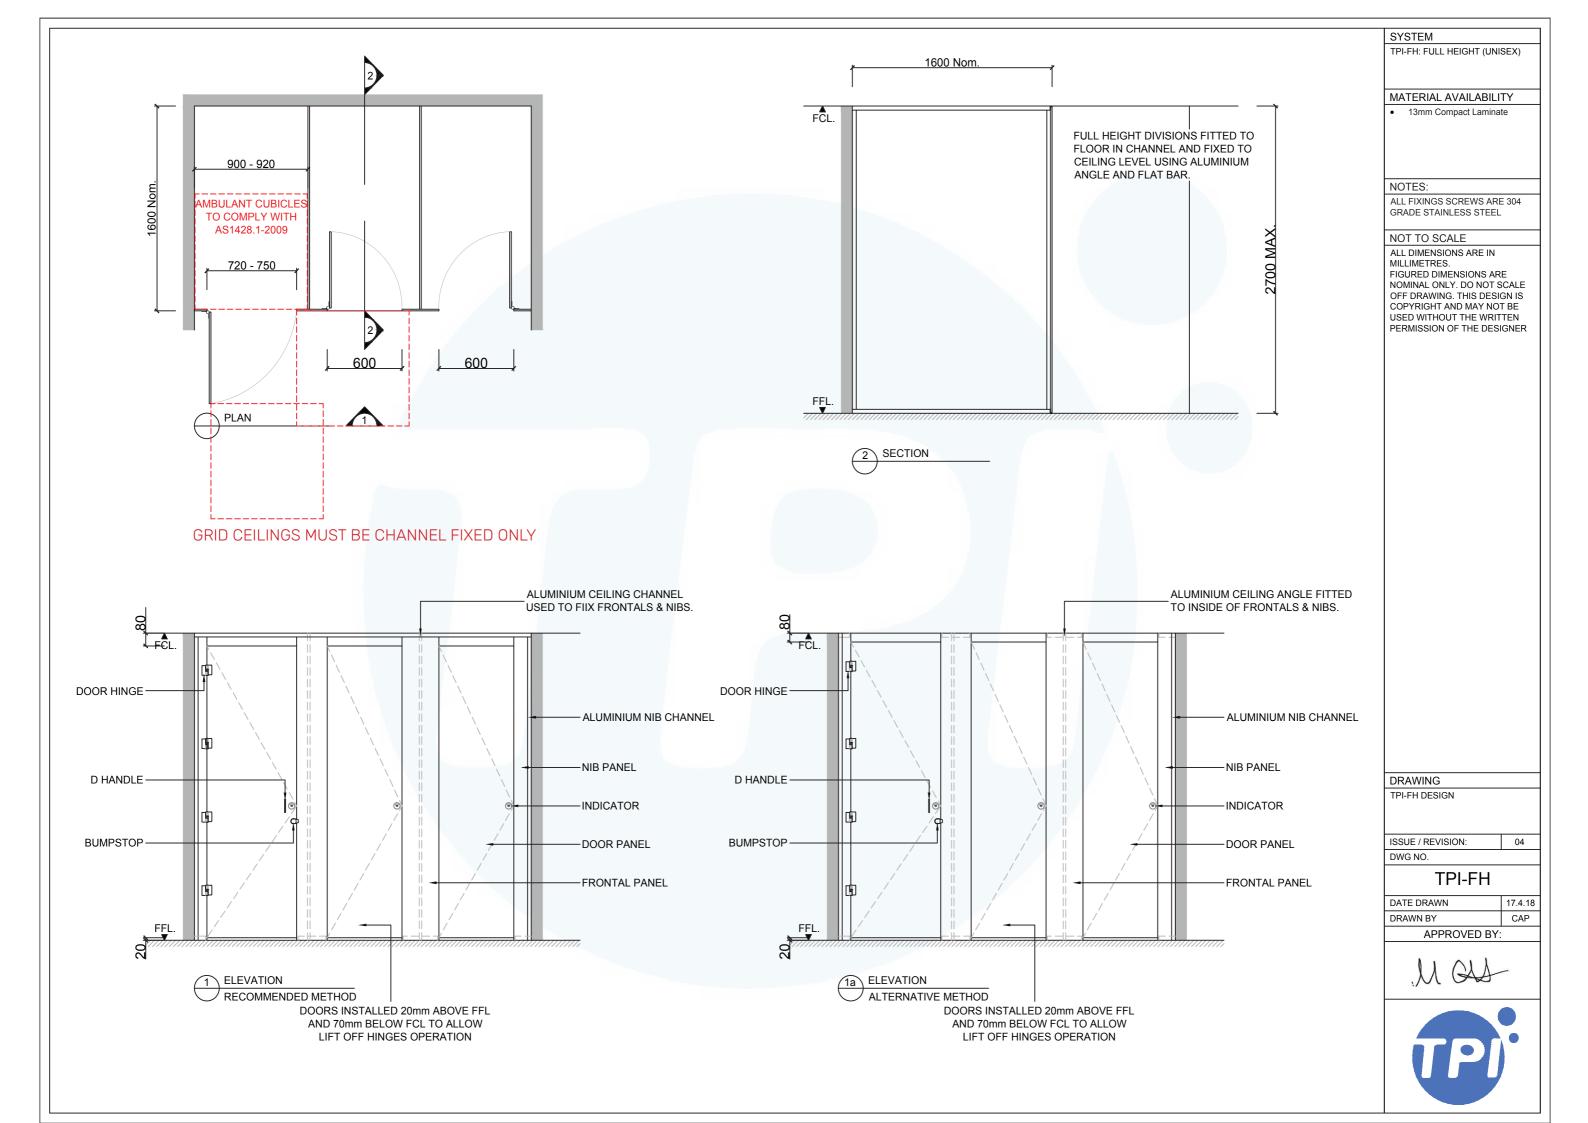

## TOILET CUBICLE - FULL HEIGHT (FH) NEW

The FH Full Height partition system is the perfect system for complete cubicle privacy. The FH system has floor to ceiling panels and doors with clearances of 20mm FFL and 80mm FCL. The 80mm clearance at the top of the doors allows the lift off hinges to function in case of emergency. The FH partition system is the next best thing to an individual room but at a fraction of the cost.

The Full Height partition system is the perfect option for unisex cubicles and it complies with the NCC(BCA) 2015 F2.5(a)(i) requirements for unisex facilities. Enhanced privacy and security can be delivered by adding TPI's Modulux Total Privacy Solution which completely eliminates the door gaps.

The FH is anchored directly to the floor and therefore is only available in our waterproof material compact laminate.

Available as Supply & Install only.

| Additional Information     |                                                                                                                                                                                                                                                                      |
|----------------------------|----------------------------------------------------------------------------------------------------------------------------------------------------------------------------------------------------------------------------------------------------------------------|
| Standard<br>Dimensions     | Height: Up to 2700mm maximum  Depth: 1600mm nominal  Frontal: 180mm minimum (w)  Doors: Full height with 20mm off FFL & 80mm off FCL x 595mm (w) - 600mm opening  Ambulant Doors: Full height with 20mm off FFL  & 80mm off FCL x 720-750mm (w) - 700mm Min. opening |
| Ceiling Fixing             | FHa – Angle Fixed (fixings discreet) FHo – Channel Fixed (aluminium channel visible at ceiling joint)                                                                                                                                                                |
| Material Options           | 13mm Compact Laminate                                                                                                                                                                                                                                                |
| Privacy Edge<br>(optional) | TPI's patented Modulux® Total Privacy Solution for the ultimate in cubicle privacy (available only in 13mm Compact Laminate)                                                                                                                                         |
| Door Furniture             | Metlam® Xcel series (standard) Metlam® Designer Series Black (optional) Novas Pinnacle (optional) Metlam® 300 (optional)                                                                                                                                             |
| Aluminium Profile          | Square Clear Anodised<br>Square Powdercoated                                                                                                                                                                                                                         |