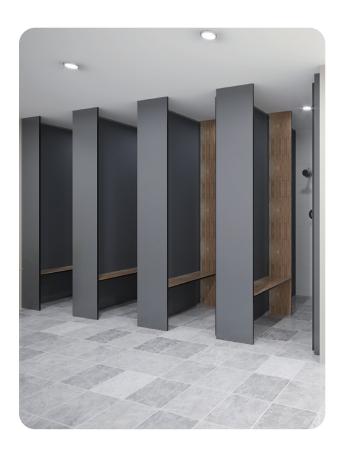

## SHOWER- FULL HEIGHT (FH-S) UNISEX COMPLIANT

## **NEW PRODUCT DESIGN**

The FH Full Height partition system is the perfect system for complete cubicle privacy. The FH system has floor to ceiling panels and doors with clearances of 20mm FFL and 80mm FCL. The 80mm clearance at the top of the doors allows the lift off hinges to function in case of emergency. The FH partition system is the next best thing to an individual room but at a fraction of the cost.

The FH is anchored directly to the floor and therefore is only available in our waterproof materials: economical compact laminate.

Available as Supply & Install only.

| Additional Information     |                                                                                                                                                                                                                                                                                                                                                  |
|----------------------------|--------------------------------------------------------------------------------------------------------------------------------------------------------------------------------------------------------------------------------------------------------------------------------------------------------------------------------------------------|
| Standard<br>Dimensions     | Height: Up to 2700mm maximum  Depth: 1800mm nominal  Frontal: 300mm minimum (w)  Doors: Full height with 20mm off FFL & 80mm off FCL x 595mm (w) – 600mm opening  Ambulant Doors: Full height with 20mm off FFL & 80mm off FCL  Shower Seat: 300mm x 900mm nominal  Splash Nib: 320mm x 2700mm nominal  FCL x 720-750mm (w) – 700mm Min. opening |
| Material Options           | 13mm Compact Laminate                                                                                                                                                                                                                                                                                                                            |
| Privacy Edge<br>(optional) | TPI's patented Modulux® Total Privacy Solution for the ultimate in cubicle privacy.                                                                                                                                                                                                                                                              |
| Door Furniture             | Metlam® Xcel series (standard) Metlam® Xcel series Black (optional) Novas Pinnacle (optional) Novas Ultima (optional) Metlam® 300 (optional)                                                                                                                                                                                                     |
| Aluminium Profile          | Square Clear Anodised<br>Square Powdercoated                                                                                                                                                                                                                                                                                                     |