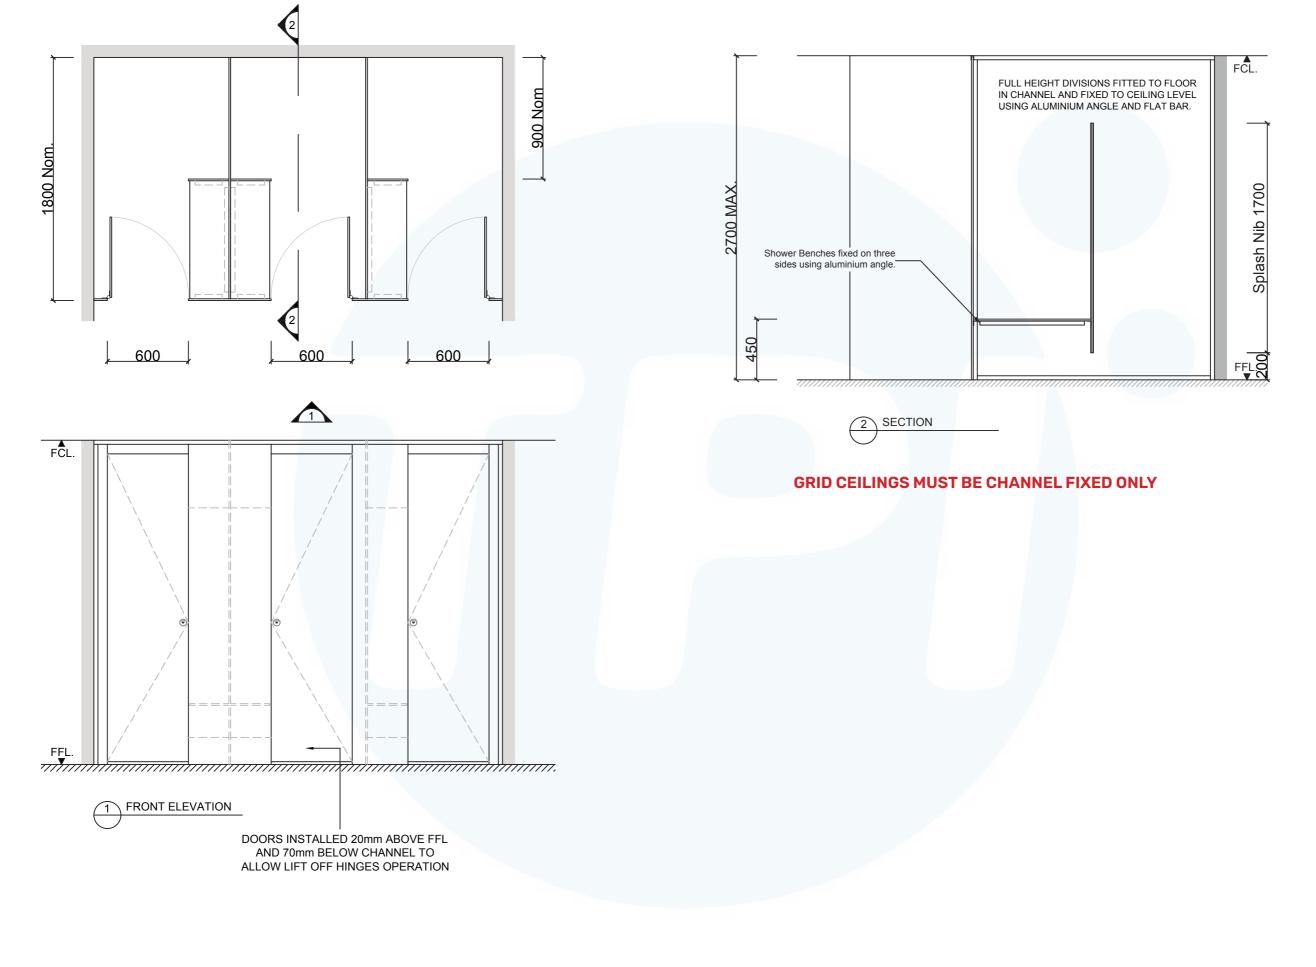

| Additional Information     |                                                                                                                                                                                                                                                                                                                                                  |
|----------------------------|--------------------------------------------------------------------------------------------------------------------------------------------------------------------------------------------------------------------------------------------------------------------------------------------------------------------------------------------------|
| Standard<br>Dimensions     | Height: Up to 2700mm maximum  Depth: 1800mm nominal  Frontal: 300mm minimum (w)  Doors: Full height with 20mm off FFL & 80mm off FCL x 595mm (w) – 600mm opening  Ambulant Doors: Full height with 20mm off FFL & 80mm off FCL  Shower Seat: 300mm x 900mm nominal  Splash Nib: 320mm x 2700mm nominal  FCL x 720-750mm (w) – 700mm Min. opening |
| Material Options           | 13mm Compact Laminate                                                                                                                                                                                                                                                                                                                            |
| Privacy Edge<br>(optional) | TPI's patented Modulux® Total Privacy Solution for the ultimate in cubicle privacy.                                                                                                                                                                                                                                                              |
| Door Furniture             | Metlam® Xcel series (standard) Metlam® Xcel series Black (optional) Novas Pinnacle (optional) Novas Ultima (optional) Metlam® 300 (optional)                                                                                                                                                                                                     |
| Aluminium Profile          | Square Clear Anodised<br>Square Powdercoated                                                                                                                                                                                                                                                                                                     |

SYSTEM

TPI-FH-S: FULL HEIGHT ( UNISEX )
- SHOWER

MATERIAL AVAILABILITY

13mm Compact Laminate

NOTES:

ALL FIXINGS SCREWS ARE 304 GRADE STAINLESS STEEL

NOT TO SCALE

ALL DIMENSIONS ARE IN
MILLIMETRES.
FIGURED DIMENSIONS ARE
NOMINAL ONLY. DO NOT SCALE
OFF DRAWING. THIS DESIGN IS
COPYRIGHT AND MAY NOT BE
USED WITHOUT THE WRITTEN
PERMISSION OF THE DESIGNER

DRAWING

TPI-FH-S DETAILED DESIGN

ISSUE / REVISION:

DWG NO.

TPI-FH-S

03

DATE DRAWN 17.5.17 DRAWN BY CAP