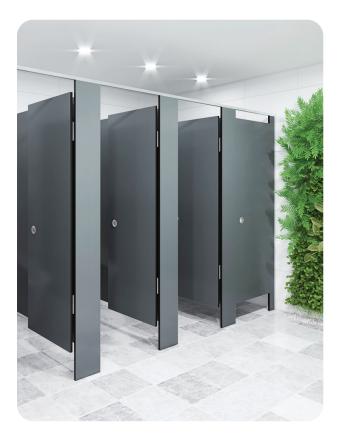

## PRODUCT DETAILS

TPI's Floor Mounted Overhead Braced (FO) cubicle is fixed to the floor by an angle or hidden pins, then braced overhead with an aluminium channel making it a solid performer in high-volume environments. The soaring verticals gives it a modern feel, making it at home in destination retail as well as schools and sports facilities.

Rough-house strength, good economy and a contemporary feel all in one.

Mounted directly to the floor, the FO cubicle is constructed using Compact Laminate - guaranteed to perform well wet.

Available as Supply & Install. Available as Supply only.

## How to Specify TPI's Displayed Configuration

TPI F013CL Floor Mounted Overhead Braced in 13mm Compact Laminate. Option with Modulux® Total Privacy Solution. Door Furniture to be Metlam Xcel series. Aluminium to be Square Clear Anodised. Screw fixing.