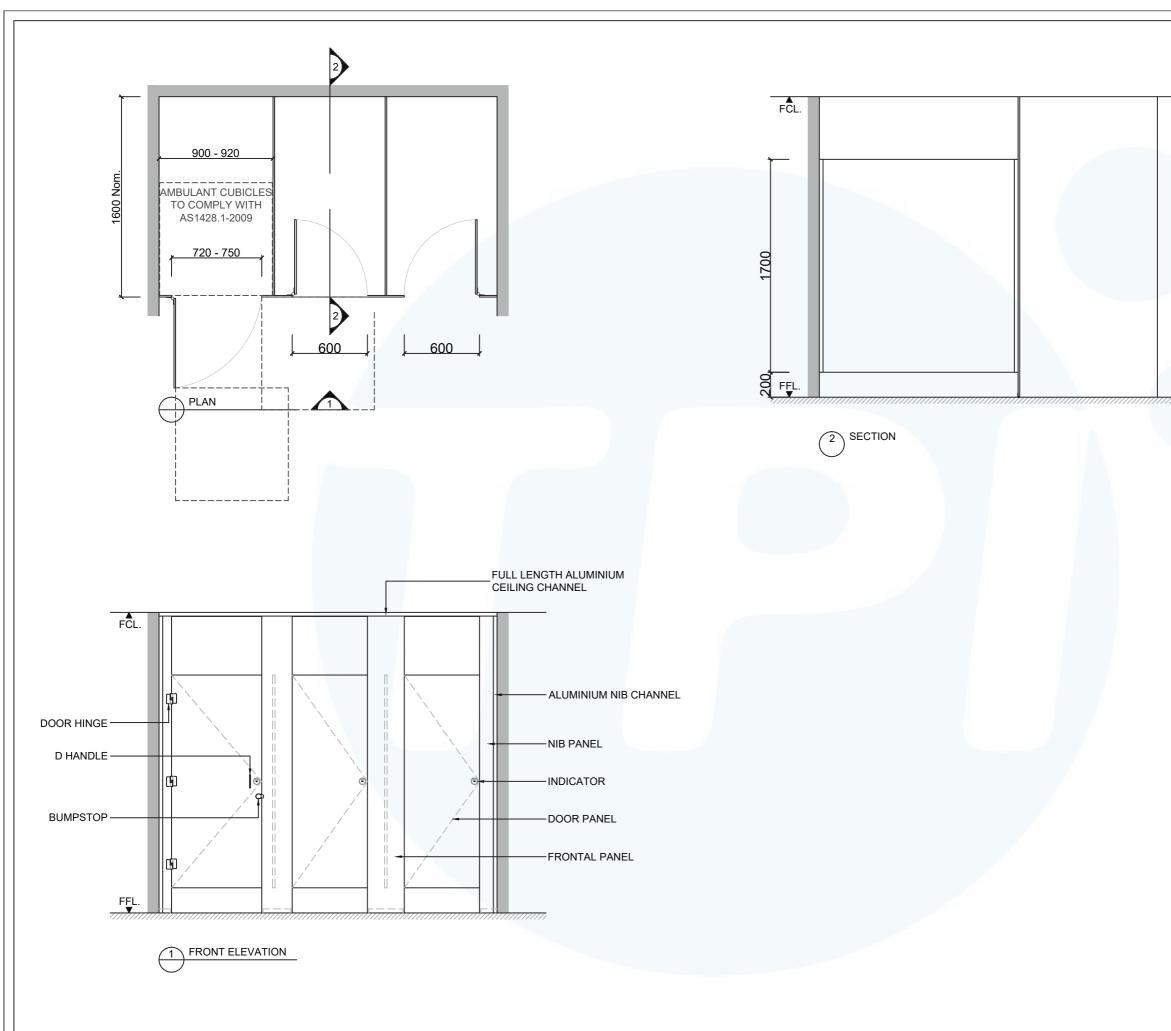

## Additional Information

| Standard<br>Dimensions     | Height: 2010mm (standard)<br>Depth: 1600mm nominal<br>Frontal: 180mm minimum (w)<br>Doors: 1700mm (h) x 595mm (w) – 600mm<br>opening<br>Ambulant Doors: 1700 mm (h) x 720-750mm (w)<br>Floor Clearance: 200mm |
|----------------------------|---------------------------------------------------------------------------------------------------------------------------------------------------------------------------------------------------------------|
| Material Options           | 13mm Compact Laminate<br>19mm Design Board                                                                                                                                                                    |
| Privacy Edge<br>(optional) | TPI's patented Modulux® Total Privacy Solution<br>for the ultimate in cubicle privacy. Available only<br>in 13mm Compact Laminate and 19mm Nuvex.                                                             |
| Door Furniture             | Metlam® Xcel series (standard)<br>Metlam® Designer Series Black (optional)<br>Novas Pinnacle (optional)<br>Metlam® 300 (optional)                                                                             |
| Aluminium Profile          | Square Clear Anodised<br>Square Powdercoated<br>Round Clear Anodised<br>Round Powdercoated                                                                                                                    |

SYSTEM TPI-FCo: FLOOR MOUNTED CEILING FIXED MATERIAL AVAILABILITY • 13mm Compact Laminate NOTES: ALL FIXINGS SCREWS ARE 304 GRADE STAINLESS STEEL 3000 MAX NOT TO SCALE ALL DIMENSIONS ARE IN MILLIMETRES. FIGURED DIMENSIONS ARE NOMINAL ONLY. DO NOT SCALE OFF DRAWING. THIS DESIGN IS COPYRIGHT AND MAY NOT BE USED WITHOUT THE WRITTEN PERMISSION OF THE DESIGNER DRAWING TPI-FCo DETAILED DESIGN ISSUE / REVISION: 02 DWG NO. TPI-FCo DATE DRAWN 10.5.16 DRAWN BY PB APPROVED BY: MOLA