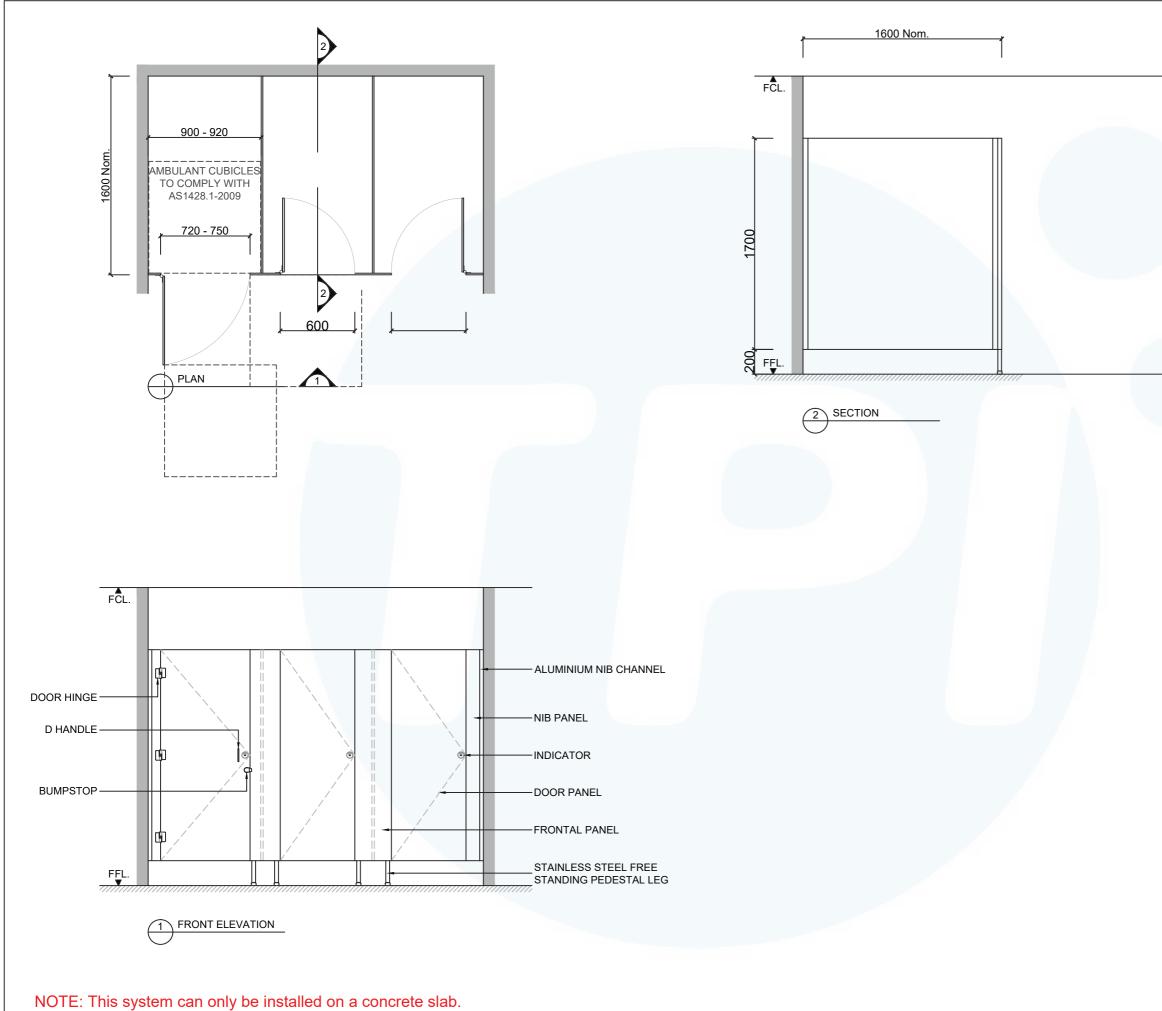

## Additional Information

| Standard<br>Dimensions | Height: 1900mm (maximum)<br>Depth: 1600mm nominal<br>Frontal: 200mm minimum (w) for structural<br>integrity<br>Doors: 1700mm (h) x 595mm (w) – 600mm<br>opening<br>Ambulant Doors: 1700 (h) x 720-750mm (w)<br>Floor Clearance: 200mm |
|------------------------|---------------------------------------------------------------------------------------------------------------------------------------------------------------------------------------------------------------------------------------|
| Material Options       | 33mm Decorated MR P/Board<br>18mm Decorated MR P/Board (divisions only)                                                                                                                                                               |
| Pedestal Leg           | 200mm Stainless Steel leg (d 32mm) (optional<br>black Powdercoating)                                                                                                                                                                  |
| Door Furniture         | Metlam® Xcel series (standard)<br>Metlam® Designer Series Black (optional)<br>Novas Pinnacle (optional)<br>Metlam® 300 (optional)<br>Allgood Modric (optional 32mm board only)                                                        |
| Aluminium Profile      | Square Clear Anodised<br>Square Powdercoated                                                                                                                                                                                          |

Max system height 1900mm AFFL