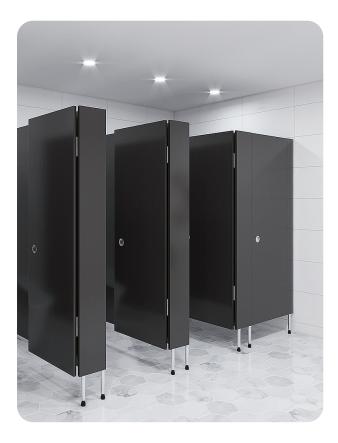

## TOILET CUBICLE - PEDESTAL MOUNTED FREE STANDING (PF)

NOTE: This system can only be installed on a concrete slab.

Designed by TPI, the Pedestal Mounted, Free Standing cubicle combines an uncluttered above-head line with easy-to-clean accessibility at the floor. Engineered to stand strong, the open spaces of this cubicle allow it to sit well in tight rooms.

Recommended for offices and restaurants, light, airy and easy to clean.

PF cubicles are mounted on stainless steel pedestals raising them off the floor, clear of the wash area. PF cubicles can be constructed from a range of 33mm & 18mm Decorated HMR P/Board.