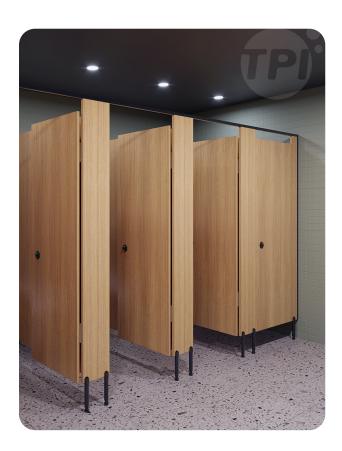

## TOILET CUBICLE - PEDESTAL MOUNTED OVERHEAD BRACED (PO)

The PO is an enduring classic, the VW beetle of cubicles. Strong, time tested and economical. The PO cubicle is the lowest cost design in every material used. The PO is found everywhere from Antarctica to Circular Quay. Functional, easy-to-clean with retro appeal. It's a crowd-pleaser.

#### **How to Specify TPI's Displayed Configuration**

TPI P013CL Pedestal mounted Overhead braced. Pedestal to be 200mm Aluminium Black leg. Door Furniture to be Metlam Xcel Designer series. Aluminium to be Square Black Powdercoated. Screw Fixing.