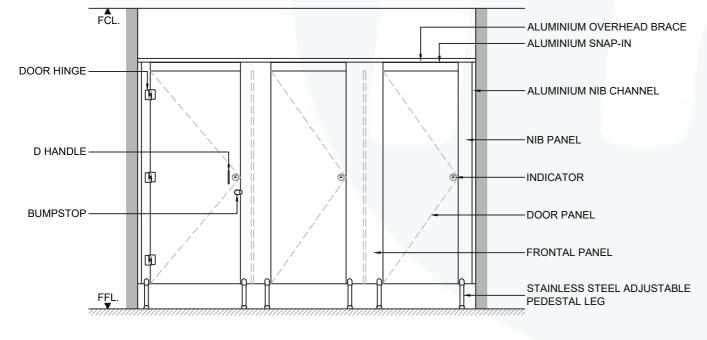

| Additional Information     |                                                                                                                                                                                                                   |
|----------------------------|-------------------------------------------------------------------------------------------------------------------------------------------------------------------------------------------------------------------|
| Standard<br>Dimensions     | Height: 2010mm (standard) Depth: 1600mm nominal Frontal: 180mm minimum (w) for structural integrity Doors: 1700mm (h) x 595mm (w) – 600mm opening Ambulant Doors: 1700 (h) x 720-750mm (w) Floor Clearance: 200mm |
| Material Options           | 13mm Compact Laminate 18mm Decorated MR P/Board 33mm Decorated MR P/Board with 18mm divisions 19mm Design Board                                                                                                   |
| Pedestal Legs              | 100mm Aluminium leg (d 32mm)<br>Standard 200mm Stainless Steel leg (d 32mm).<br>Optional Black Powdercoating                                                                                                      |
| Privacy Edge<br>(optional) | TPI's patented Modulux® Total Privacy Solution for the ultimate in cubicle privacy (available only on 13mm Compact Laminate).                                                                                     |
| Door Furniture             | Metlam® Xcel series (standard) Metlam® Designer Series Black (optional) Novas Pinnacle (optional) Metlam® 300 (optional) Allgood Modric (optional 33mm board only)                                                |
| Aluminium Profile          | Square Clear Anodised<br>Square Powdercoated<br>Round Clear Anodised<br>Round Powdercoated                                                                                                                        |

#### SYSTEM

TPI-PO: PEDESTAL MOUNTED & OVERHEAD BRACED

#### MATERIAL AVAILABILITY

- 13mm Compact Laminate
   18mm Laminated MR MDF
   32mm Laminated MR MDF
- w/ 18mm Divisions