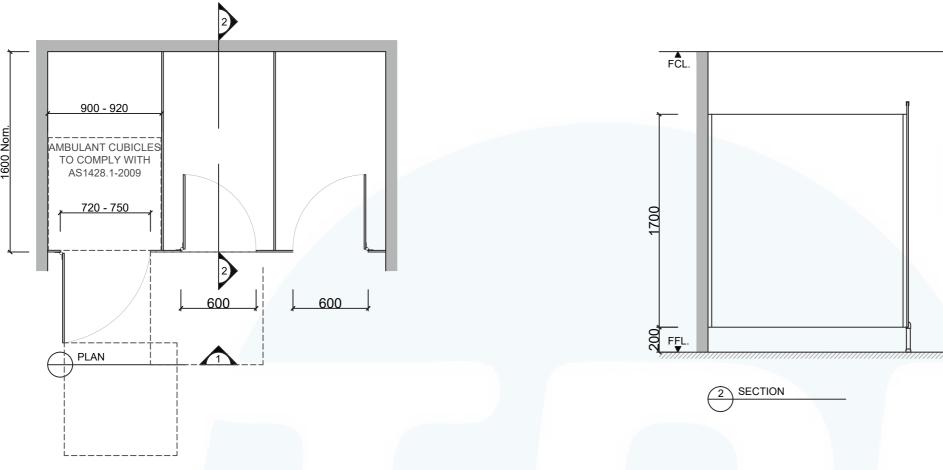

| Additional Information     |                                                                                                                                                                                                                   |
|----------------------------|-------------------------------------------------------------------------------------------------------------------------------------------------------------------------------------------------------------------|
| Standard<br>Dimensions     | Height: 2010mm (standard) Depth: 1600mm nominal Frontal: 180mm minimum (w) for structural integrity Doors: 1700mm (h) x 595mm (w) – 600mm opening Ambulant Doors: 1700 (h) x 720-750mm (w) Floor Clearance: 200mm |
| Material Options           | 13mm Compact Laminate 18mm Decorated MR P/Board 33mm Decorated MR P/Board with 18mm divisions 19mm Design Board                                                                                                   |
| Pedestal Legs              | 100mm Aluminium leg (d 32mm)<br>Standard 200mm Stainless Steel leg (d 32mm).<br>Optional Black Powdercoating                                                                                                      |
| Privacy Edge<br>(optional) | TPI's patented Modulux® Total Privacy Solution for the ultimate in cubicle privacy (available only on 13mm Compact Laminate).                                                                                     |
| Door Furniture             | Metlam® Xcel series (standard) Metlam® Designer Series Black (optional) Novas Pinnacle (optional) Metlam® 300 (optional) Allgood Modric (optional 33mm board only)                                                |
| Aluminium Profile          | Square Clear Anodised<br>Square Powdercoated<br>Round Clear Anodised<br>Round Powdercoated                                                                                                                        |

A: PO Box 383, Condell Park NSW, 2200

1 FRONT ELEVATION