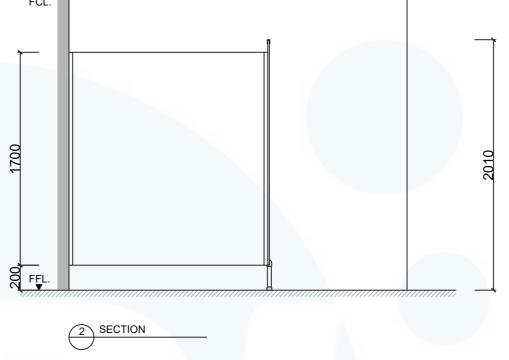

| Additional Information     |                                                                                                                                                                                                                   |
|----------------------------|-------------------------------------------------------------------------------------------------------------------------------------------------------------------------------------------------------------------|
| Standard<br>Dimensions     | Height: 2010mm (standard) Depth: 1600mm nominal Frontal: 180mm minimum (w) for structural integrity Doors: 1700mm (h) x 595mm (w) – 600mm opening Ambulant Doors: 1700 (h) x 720-750mm (w) Floor Clearance: 200mm |
| Material Options           | 13mm Compact Laminate 18mm Decorated MR P/Board 33mm Decorated MR P/Board with 18mm divisions 19mm Design Board                                                                                                   |
| Pedestal Legs              | 100mm Aluminium leg (d 32mm)<br>Standard 200mm Stainless Steel leg (d 32mm).<br>Optional Black Powdercoating                                                                                                      |
| Privacy Edge<br>(optional) | TPI's patented Modulux® Total Privacy Solution for the ultimate in cubicle privacy (available only on 13mm Compact Laminate).                                                                                     |
| Door Furniture             | Metlam® Xcel series (standard) Metlam® Designer Series Black (optional) Novas Pinnacle (optional) Metlam® 300 (optional) Allgood Modric (optional 33mm board only)                                                |
| Aluminium Profile          | Square Clear Anodised<br>Square Powdercoated<br>Round Clear Anodised<br>Round Powdercoated                                                                                                                        |