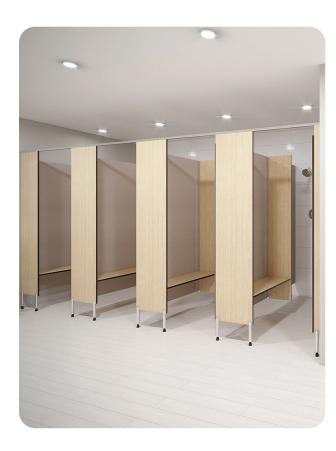

## SHOWER - PEDESTAL MOUNTED OVERHEAD BRACED (PO-S)

The PO-S is an enduring classic system, the VW beetle of shower cubicles. Strong, time tested and economical. The PO-S cubicle is the lowest cost design in every material used. The PO-S is found everywhere from Antarctica to Circular Quay. Functional, easy-to-clean with retro appeal. It's a crowd-pleaser.

### How to Specify TPI's Displayed Configuration

TPI PO-S-13CL Pedestal mounted Overhead braced shower with seat/shelf and splash nib. 13mm Compact Laminate. Pedestal to be 200mm Aluminium leg. Option with Modulux® Total Privacy Solution. Door Furniture to be Metlam Xcel series. Aluminium to be Square Clear Anodised. Screw Fixing.