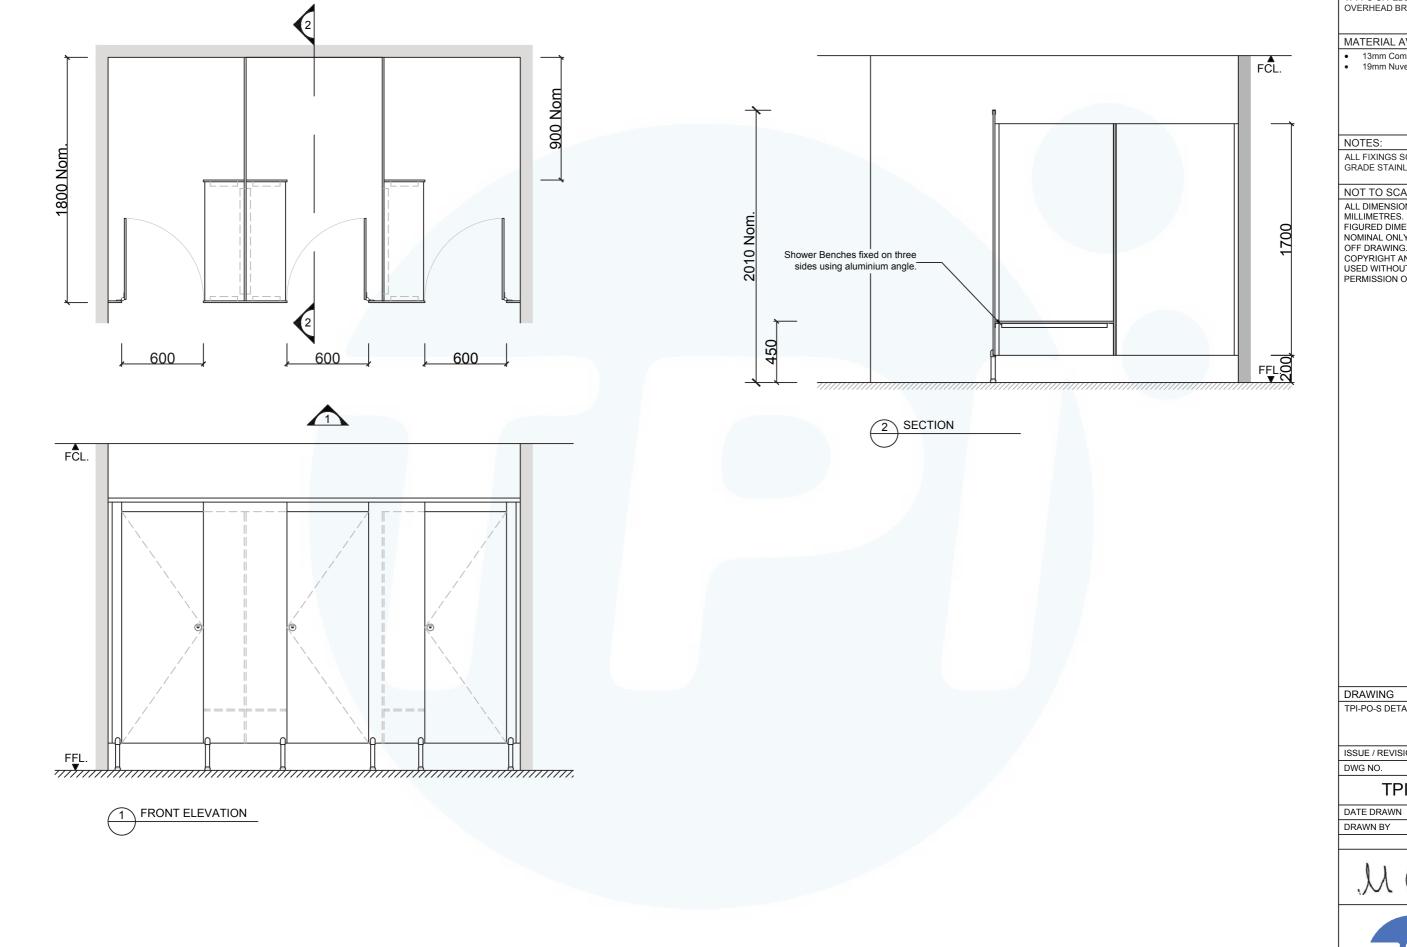

| Additional Information     |                                                                                                                                                                                                                                                                   |
|----------------------------|-------------------------------------------------------------------------------------------------------------------------------------------------------------------------------------------------------------------------------------------------------------------|
| Standard<br>Dimensions     | Height: 2010mm (standard) Depth: 1800mm nominal Frontal: 300mm minimum (w) Doors: 1700mm (h) x 595mm (w) - 600mm opening Ambulant Doors: 1700 mm (h) x 720-750mm (w) Shower Seat: 300mm x 900mm nominal Splash Nib: 320mm x 1700mm nominal Floor Clearance: 200mm |
| Material Options           | 13mm Compact Laminate<br>19mm Nuvex                                                                                                                                                                                                                               |
| Pedestal Legs              | Standard 200mm Stainless Steel leg (d 32mm) 100mm Aluminium leg (d 32mm) 200mm Slim-line Aluminium leg (d 24mm) optional Black Powdercoating                                                                                                                      |
| Privacy Edge<br>(optional) | TPI's patented Modulux® Total Privacy Solution for the ultimate in cubicle privacy.                                                                                                                                                                               |
| Door Furniture             | Metlam® Xcel series (standard) Metlam® Xcel series Black (optional) Novas Pinnacle (optional) Novas Ultima (optional) Metlam® 300 (optional)                                                                                                                      |
| Aluminium Profile          | Square Clear Anodised<br>Square Powdercoated<br>Round Clear Anodised<br>Round Powdercoated                                                                                                                                                                        |

A: PO Box 383, Condell Park NSW, 2200

SYSTEM

TPI-PO-S: PEDESTAL MOUNTED & OVERHEAD BRACED - SHOWER

#### MATERIAL AVAILABILITY

13mm Compact Laminate
 19mm Nuvex Saniboard

ALL FIXINGS SCREWS ARE 304 GRADE STAINLESS STEEL

NOT TO SCALE

ALL DIMENSIONS ARE IN
MILLIMETRES.
FIGURED DIMENSIONS ARE
NOMINAL ONLY. DO NOT SCALE
OFF DRAWING. THIS DESIGN IS
COPYRIGHT AND MAY NOT BE
USED WITHOUT THE WRITTEN
PERMISSION OF THE DESIGNER

TPI-PO-S DETAILED DESIGN

ISSUE / REVISION:

03

22.3.17

CAP

TPI-PO-S