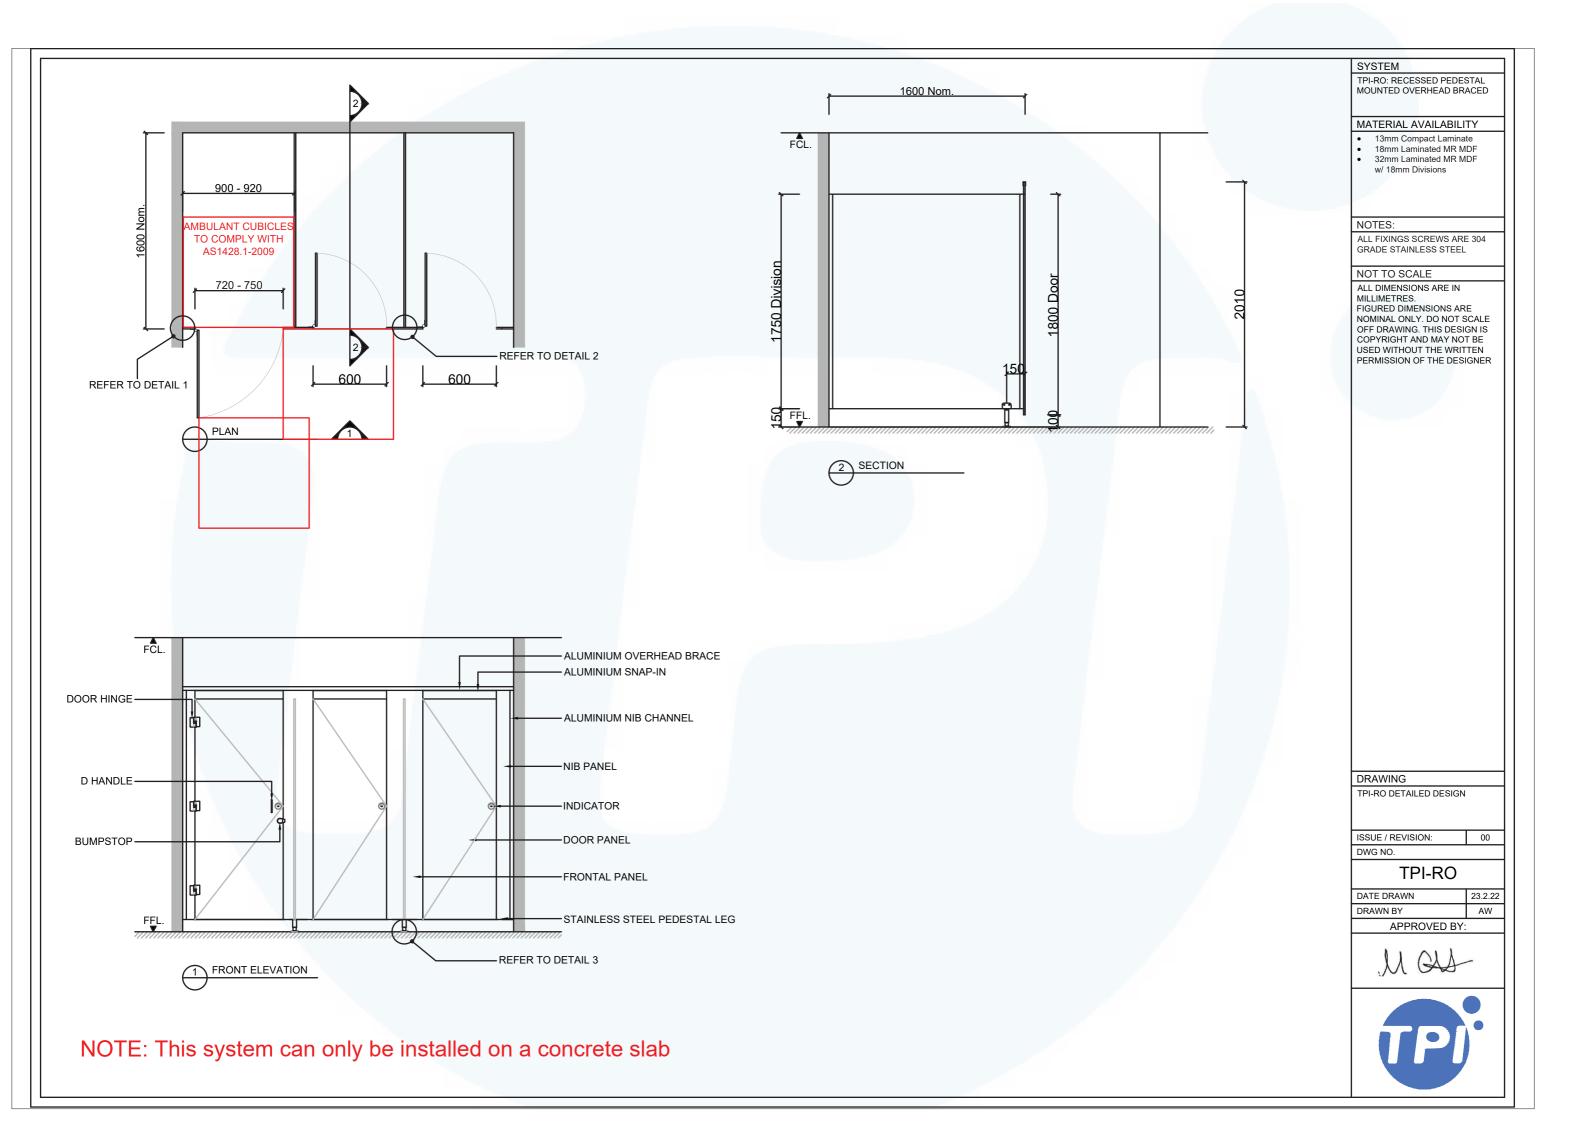

## TOILET CUBICLE - RECESSED PEDESTAL OVERHEAD BRACED (RO)

NOTE: This system can only be installed on a concrete slab.

An orginal TPI design the RO cubicle system floats in space by hiding its structural elements beyond the sight line of the external observer.

## How to Specify TPI's Displayed Configuration

TPI R013CL Recessed Pedestal Overhead braced in 13mm Compact Laminate. Pedestal mount is 150mm. Door Furniture to be Metlam Xcel series. Aluminium to be Square Clear Anodised. Screw fixing.

**NOTE:** This system can only be installed on a concrete slab.

| Additional Information |                                                                                                                                                                                             |
|------------------------|---------------------------------------------------------------------------------------------------------------------------------------------------------------------------------------------|
| Standard<br>Dimensions | Height: Up to 3000mm maximum Depth: 1600mm nominal Frontal: 180mm minimum (w) Doors: 1800mm (h) x 595mm (w) – 600mm opening Ambulant Doors: 1800 (h) x 730-750mm (w) Floor Clearance: 100mm |
| Material Options       | 13mm Compact Laminate<br>18mm Decorated MR P/Board Colour<br>33mm Decorated MR P/Board with 18mm<br>divisions                                                                               |
| Pedestal Leg           | Custom 150mm Aluminium leg (d 38mm)<br>optional Black Powdercoating                                                                                                                         |
| Door Furniture         | Metlam® Xcel series (standard) Metlam® Designer Series Black (optional) Novas Pinnacle (optional) Metlam® 300 (optional) Allgood Modric (optional 32mm board only)                          |
| Aluminium Profile      | Square Clear Anodised<br>Square Powdercoated<br>Round Clear Anodised<br>Round Powdercoated                                                                                                  |