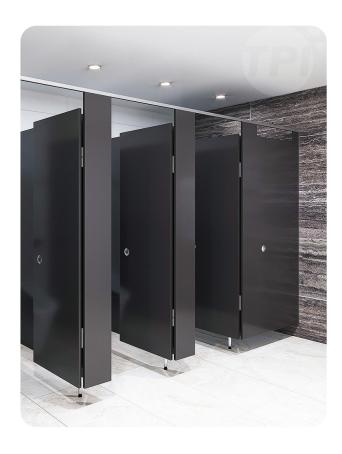

## TOILET CUBICLE - RECESSED PEDESTAL OVERHEAD BRACED (RO)

NOTE: This system can only be installed on a concrete slab.

An orginal TPI design the RO cubicle system floats in space by hiding its structural elements beyond the sight line of the external observer.

The RO cubicle system is a premium choice for prestige projects.

Available as Supply & Install only.

## How to Specify TPI's Displayed Configuration

TPI R013CL Recessed Pedestal Overhead braced in 13mm Compact Laminate. Pedestal mount is 150mm. Door Furniture to be Metlam Xcel series. Aluminium to be Square Clear Anodised. Screw fixing.