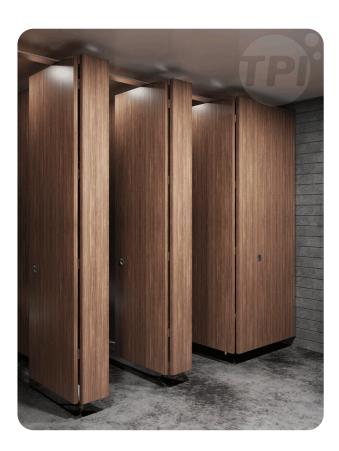

## TOILET CUBICLE - RECESSED PEDESTAL MOUNTED RECESSED OVERHEAD BRACED (RR)

NOTE: This system can only be installed on a concrete slab.

An original TPI design the RR cubicle system floats in space by hiding its structural elements beyond the sight line of the external observer.

The RR cubicle system is a premium choice for prestige projects.

Available as Supply & Install only.

## How to Specify TPI's Displayed Configuration

TPI RR13CL Recessed Pedestal Recessed Overhead braced in 13mm Compact Laminate. Pedestal mount is 150mm. Door Furniture to be Metlam Xcel series. Aluminium to be Square Clear Anodised with overhead box brace. Screw fixing.