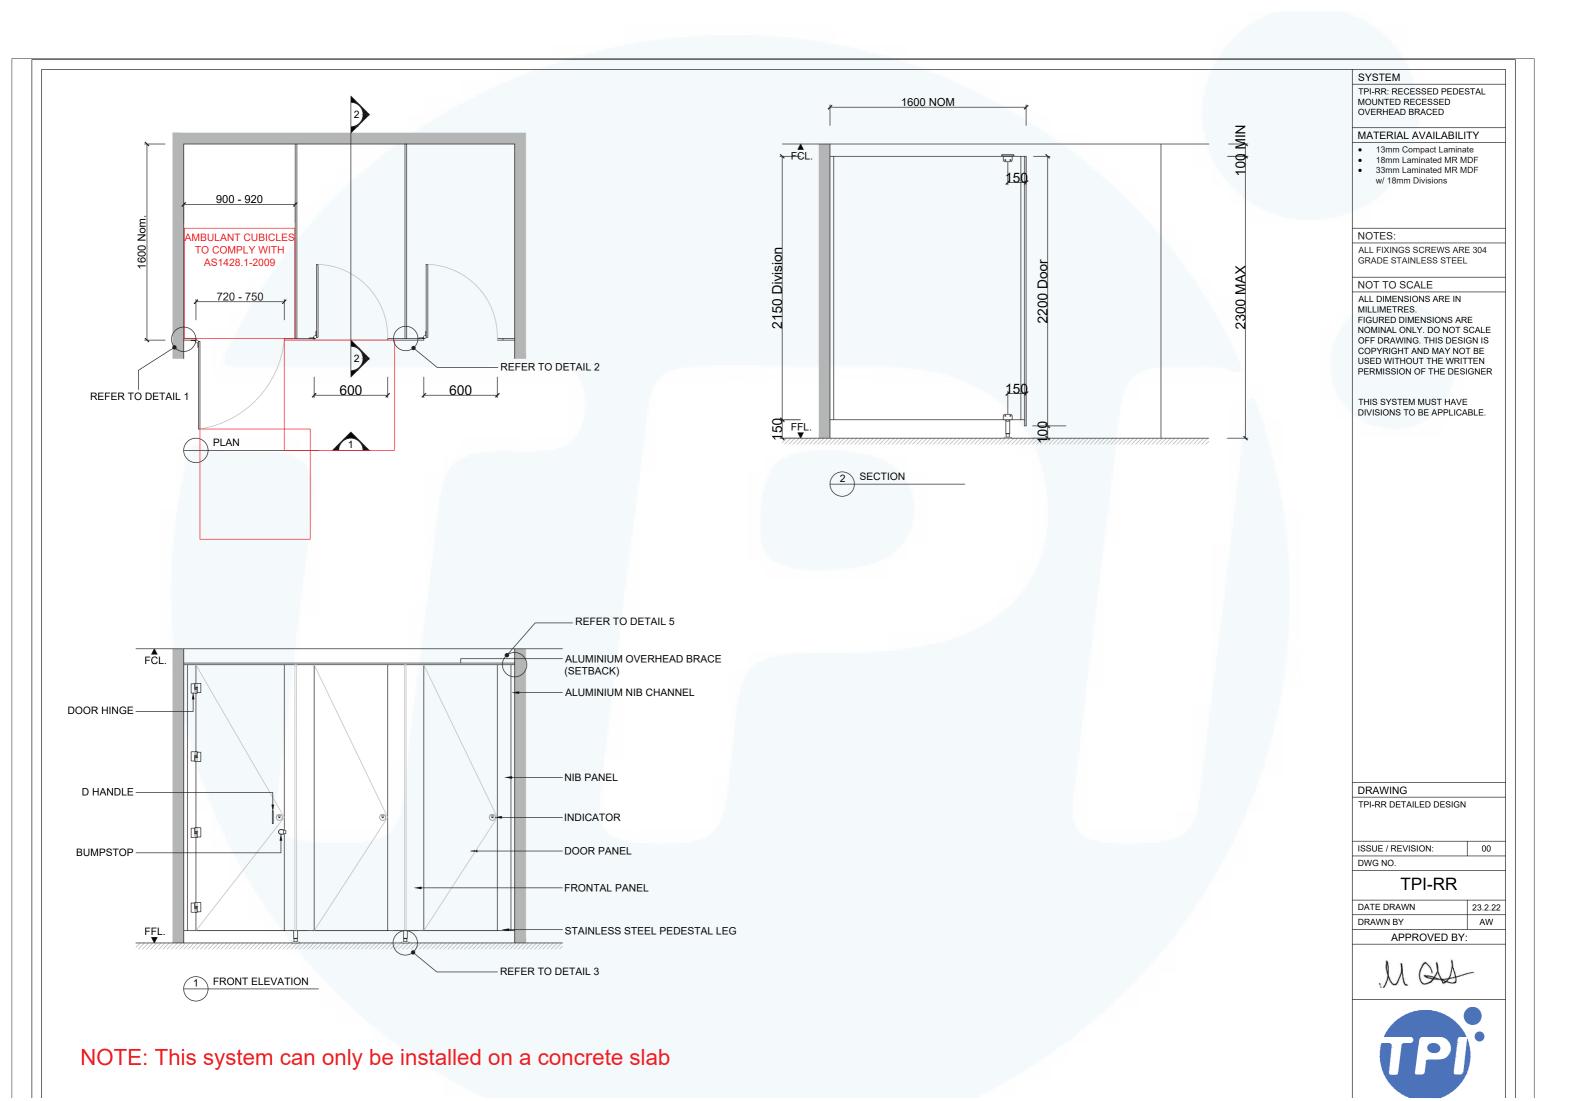

## How to Specify TPI's Displayed Configuration

TPI RR13CL Recessed Pedestal Recessed Overhead braced in 13mm Compact Laminate. Pedestal mount is 150mm. Door Furniture to be Metlam Xcel series. Aluminium to be Square Clear Anodised with overhead box brace. Screw fixing.

Note: Not suitable for high traffic areas e.g, Schools, Pubs and

Clubs

Maximum row of x4 cubicles

| Additional Information |                                                                                                                                                                                                     |
|------------------------|-----------------------------------------------------------------------------------------------------------------------------------------------------------------------------------------------------|
| Standard<br>Dimensions | Height: Up to 2300mm maximum Depth: 1600mm nominal Frontal: 180mm minimum (w) Doors: 2200mm max (h) x 595mm (w) – 600mm opening Ambulant Doors: 2200 max (h) x 730-750mm (w) Floor Clearance: 100mm |
| Material Options       | 13mm Compact Laminate 18mm Decorated MR P/Board Colour 33mm Decorated MR P/Board with 18mm divisions                                                                                                |
| Pedestal Leg           | Custom 150mm Aluminium leg (d 38mm).<br>Optional Black Powdercoating.                                                                                                                               |
| Door Furniture         | Metlam® Xcel series (standard) Metlam® Designer Series Black (optional) Novas Pinnacle (optional) Metlam® 300 (optional) Allgood Modric (optional 32mm board only)                                  |
| Aluminium Profile      | Square Clear Anodised<br>Square Powdercoated                                                                                                                                                        |