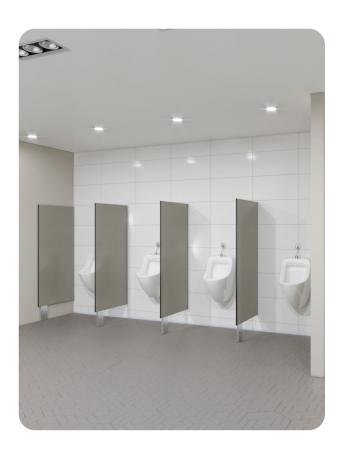

## URINAL / PRIVACY SCREEN - BLADE MOUNTED

A recommended option for offices and restaurants needing a clean, upmarket tone.

With its aluminium blade mounts, no panel touches the floor, allowing construction from classic structural board. This opens up a wide range of colours and textures and allows matching with other joinery finishes.

Urinal Dividers are an important fixture in the commercial washroom environment. TPI offers its own range of Privacy Screens that can be used as Urinal Dividers and as room dividers for visual privacy.

Our Privacy Screens (Urinal Dividers) are based on our most popular Cubicle designs an come in wide range of colours and materials all suitable for use in commercial washrooms, including public toilets, schools, office environments and many more.