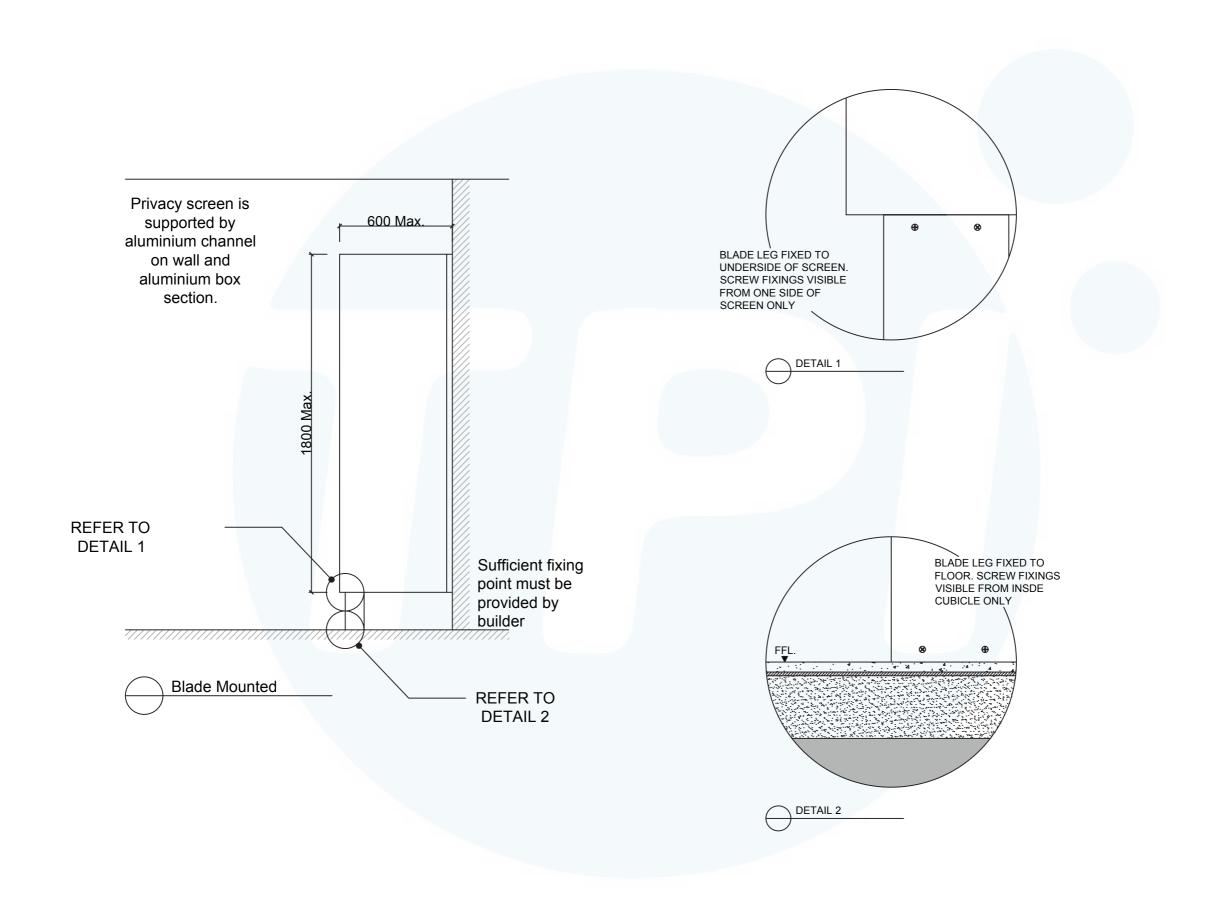

## URINAL / PRIVACY SCREEN - BLADE MOUNTED

A recommended option for offices and restaurants needing a clean, upmarket tone.

With its aluminium blade mounts, no panel touches the floor, allowing construction from classic structural board. This opens up a wide range of colours and textures and allows matching with other joinery finishes.

| Additional Inf            | Additional Information                                                                                             |  |  |
|---------------------------|--------------------------------------------------------------------------------------------------------------------|--|--|
| Standard<br>Dimensions    | Height: Up to 1800mm maximum<br>Depth: 600mm maximum<br>Floor Clearance: 200mm                                     |  |  |
| Material Options          | 13mm Compact Laminate 18mm Laminated Board 18mm Timber Veneer 32mm Laminated Board 32mm Timber Veneer 10mm Acrylic |  |  |
| Aluminium Profile         | Square Clear Anodised<br>Square Powdercoated<br>Blade box                                                          |  |  |
| Country of<br>Manufacture | Australia                                                                                                          |  |  |

#### SYSTEM

Blade Mounted Support

#### NOTES:

ALL FIXINGS SCREWS ARE 304 GRADE STAINLESS STEEL

#### DRAWING

TPI-B DETAILED DESIGN Blade mounted Privacy Screen

ISSUE / REVISION: DWG NO.

03