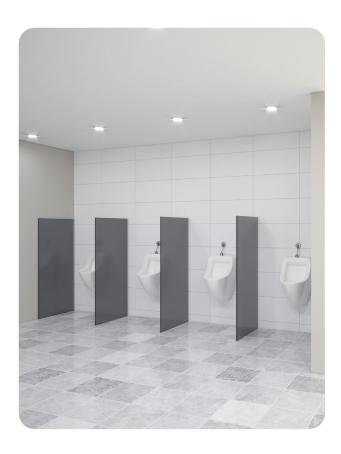

# URINAL / PRIVACY SCREEN - FLOOR MOUNTED

A highly resolved design with a simple shape that sits well in any room. Quiet lines, great in a row, its minimalism makes the Floor Mounted Urinal Divider a strong contender for briefs requiring prestige.

Channel-fixed to the floor with a clean overhead line incorporating flush T joins allows the Floor Mounted Urinal to create a single structural element in a room.

Recommended by TPI for prestige applications, Floor Mounted Urinal Divider/Privacy Screen's can built economically, to great effect, in Compact Laminate.

Urinal Dividers are an important fixture in the commercial washroom environment. TPI offers its own range of Privacy Screens that can be used as Urinal Dividers and as room dividers for visual privacy.

Our Privacy Screens (Urinal Dividers) are based on our most popular Cubicle designs an come in wide range of colours and materials all suitable for use in commercial washrooms, including public toilets, schools, office environments and many more.