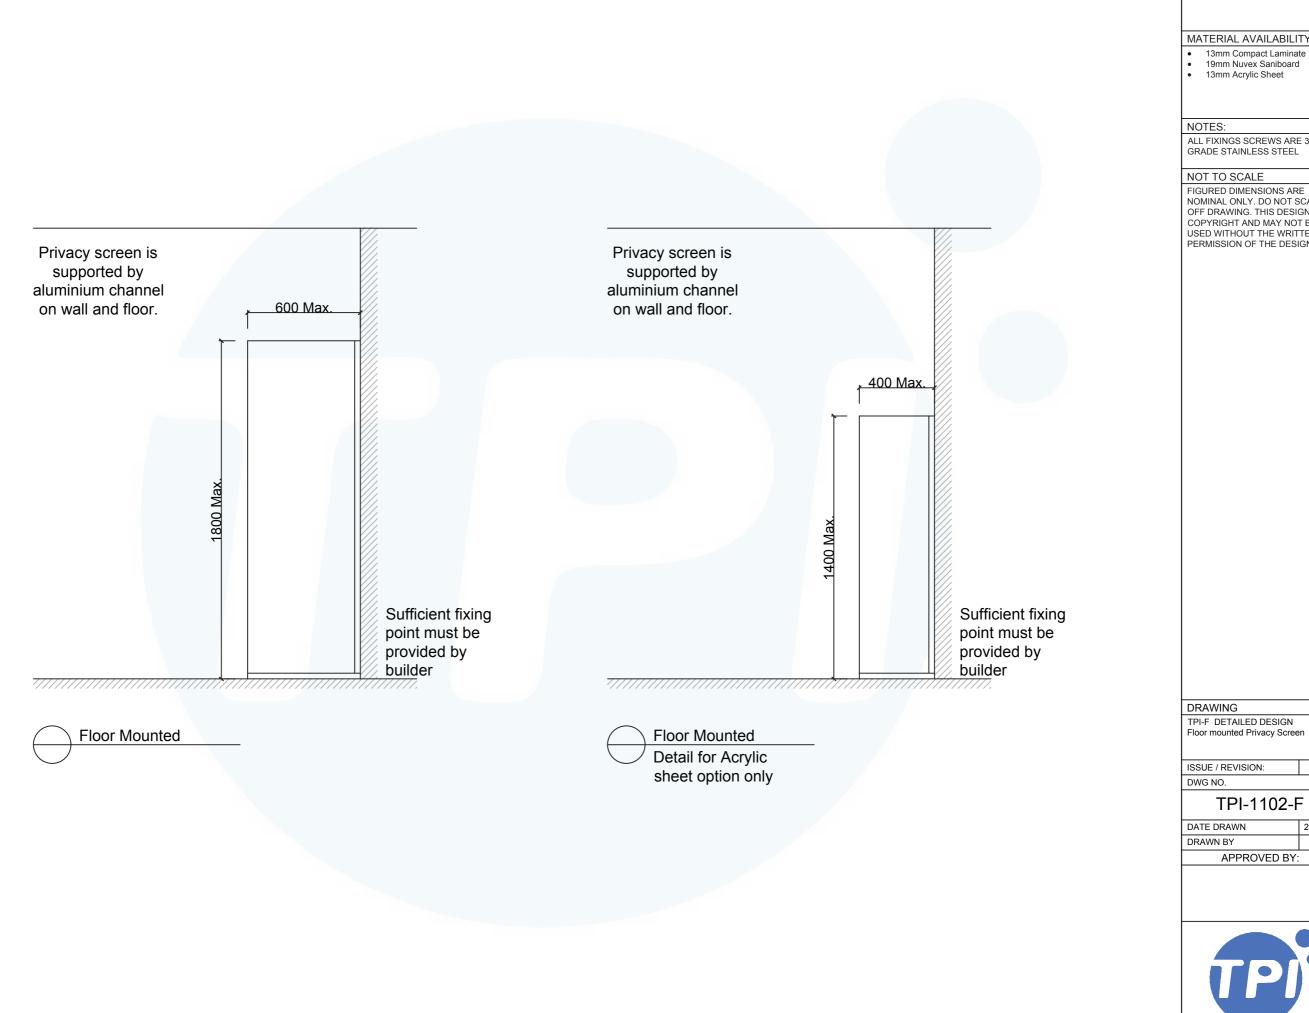

| Additional Information    |                                                           |
|---------------------------|-----------------------------------------------------------|
| Standard<br>Dimensions    | Height: Up to 1800mm maximum<br>Depth: 600mm maximum      |
| Material Options          | 13mm Compact Laminate<br>19mm Designboard<br>10mm Acrylic |
| Aluminium Profile         | Square Clear Anodised<br>Square Powdercoated              |
| Country of<br>Manufacture | Australia                                                 |

SYSTEM

Floor Mounted

### MATERIAL AVAILABILITY

ALL FIXINGS SCREWS ARE 304 GRADE STAINLESS STEEL

NOT TO SCALE
FIGURED DIMENSIONS ARE
NOMINAL ONLY, DO NOT SCALE
OFF DRAWING. THIS DESIGN IS
COPYRIGHT AND MAY NOT BE USED WITHOUT THE WRITTEN PERMISSION OF THE DESIGNER

TPI-F DETAILED DESIGN Floor mounted Privacy Screen

ISSUE / REVISION:

03

## TPI-1102-F

22.6.17 DRAWN BY

APPROVED BY: