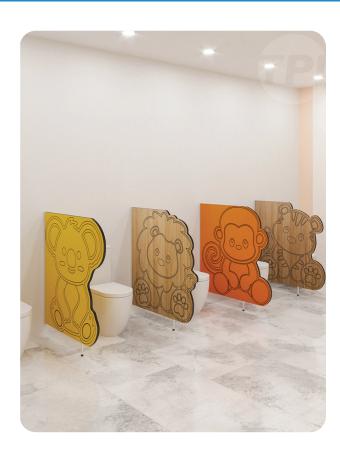

## PRIVACY SCREEN - PEDESTAL MOUNTED CHILDCARE ANIMAL DIVIDERS

Four fun and bold animal cut out designs featuring a Koala, Lion, Monkey and Tiger. Available in any Laminex Natural finish compact laminate colour or wood grains.

Specially designed to create a sense of privacy for little ones while also giving access for carers should the need arise.

Our Child Care Animal Dividers are water and impact resistant and will meet all the demands that a modern school washroom is subject to.

The pedestal mounting allows for easy cleaning and promotes airflow.

Also available in a Floor Mounted design.

| Additional Information    |                                                      |
|---------------------------|------------------------------------------------------|
| Standard<br>Dimensions    | Height: 900mm maximum<br>Depth: 900mm maximum        |
| Material Options          | 13mm Compact Laminate                                |
| Pedestal Le               | 100mm Aluminium leg (d 32mm) - optional black<br>leg |
| Aluminium Profile         | Square Clear Anodised<br>Square Powdercoated         |
| Country of<br>Manufacture | Australia                                            |